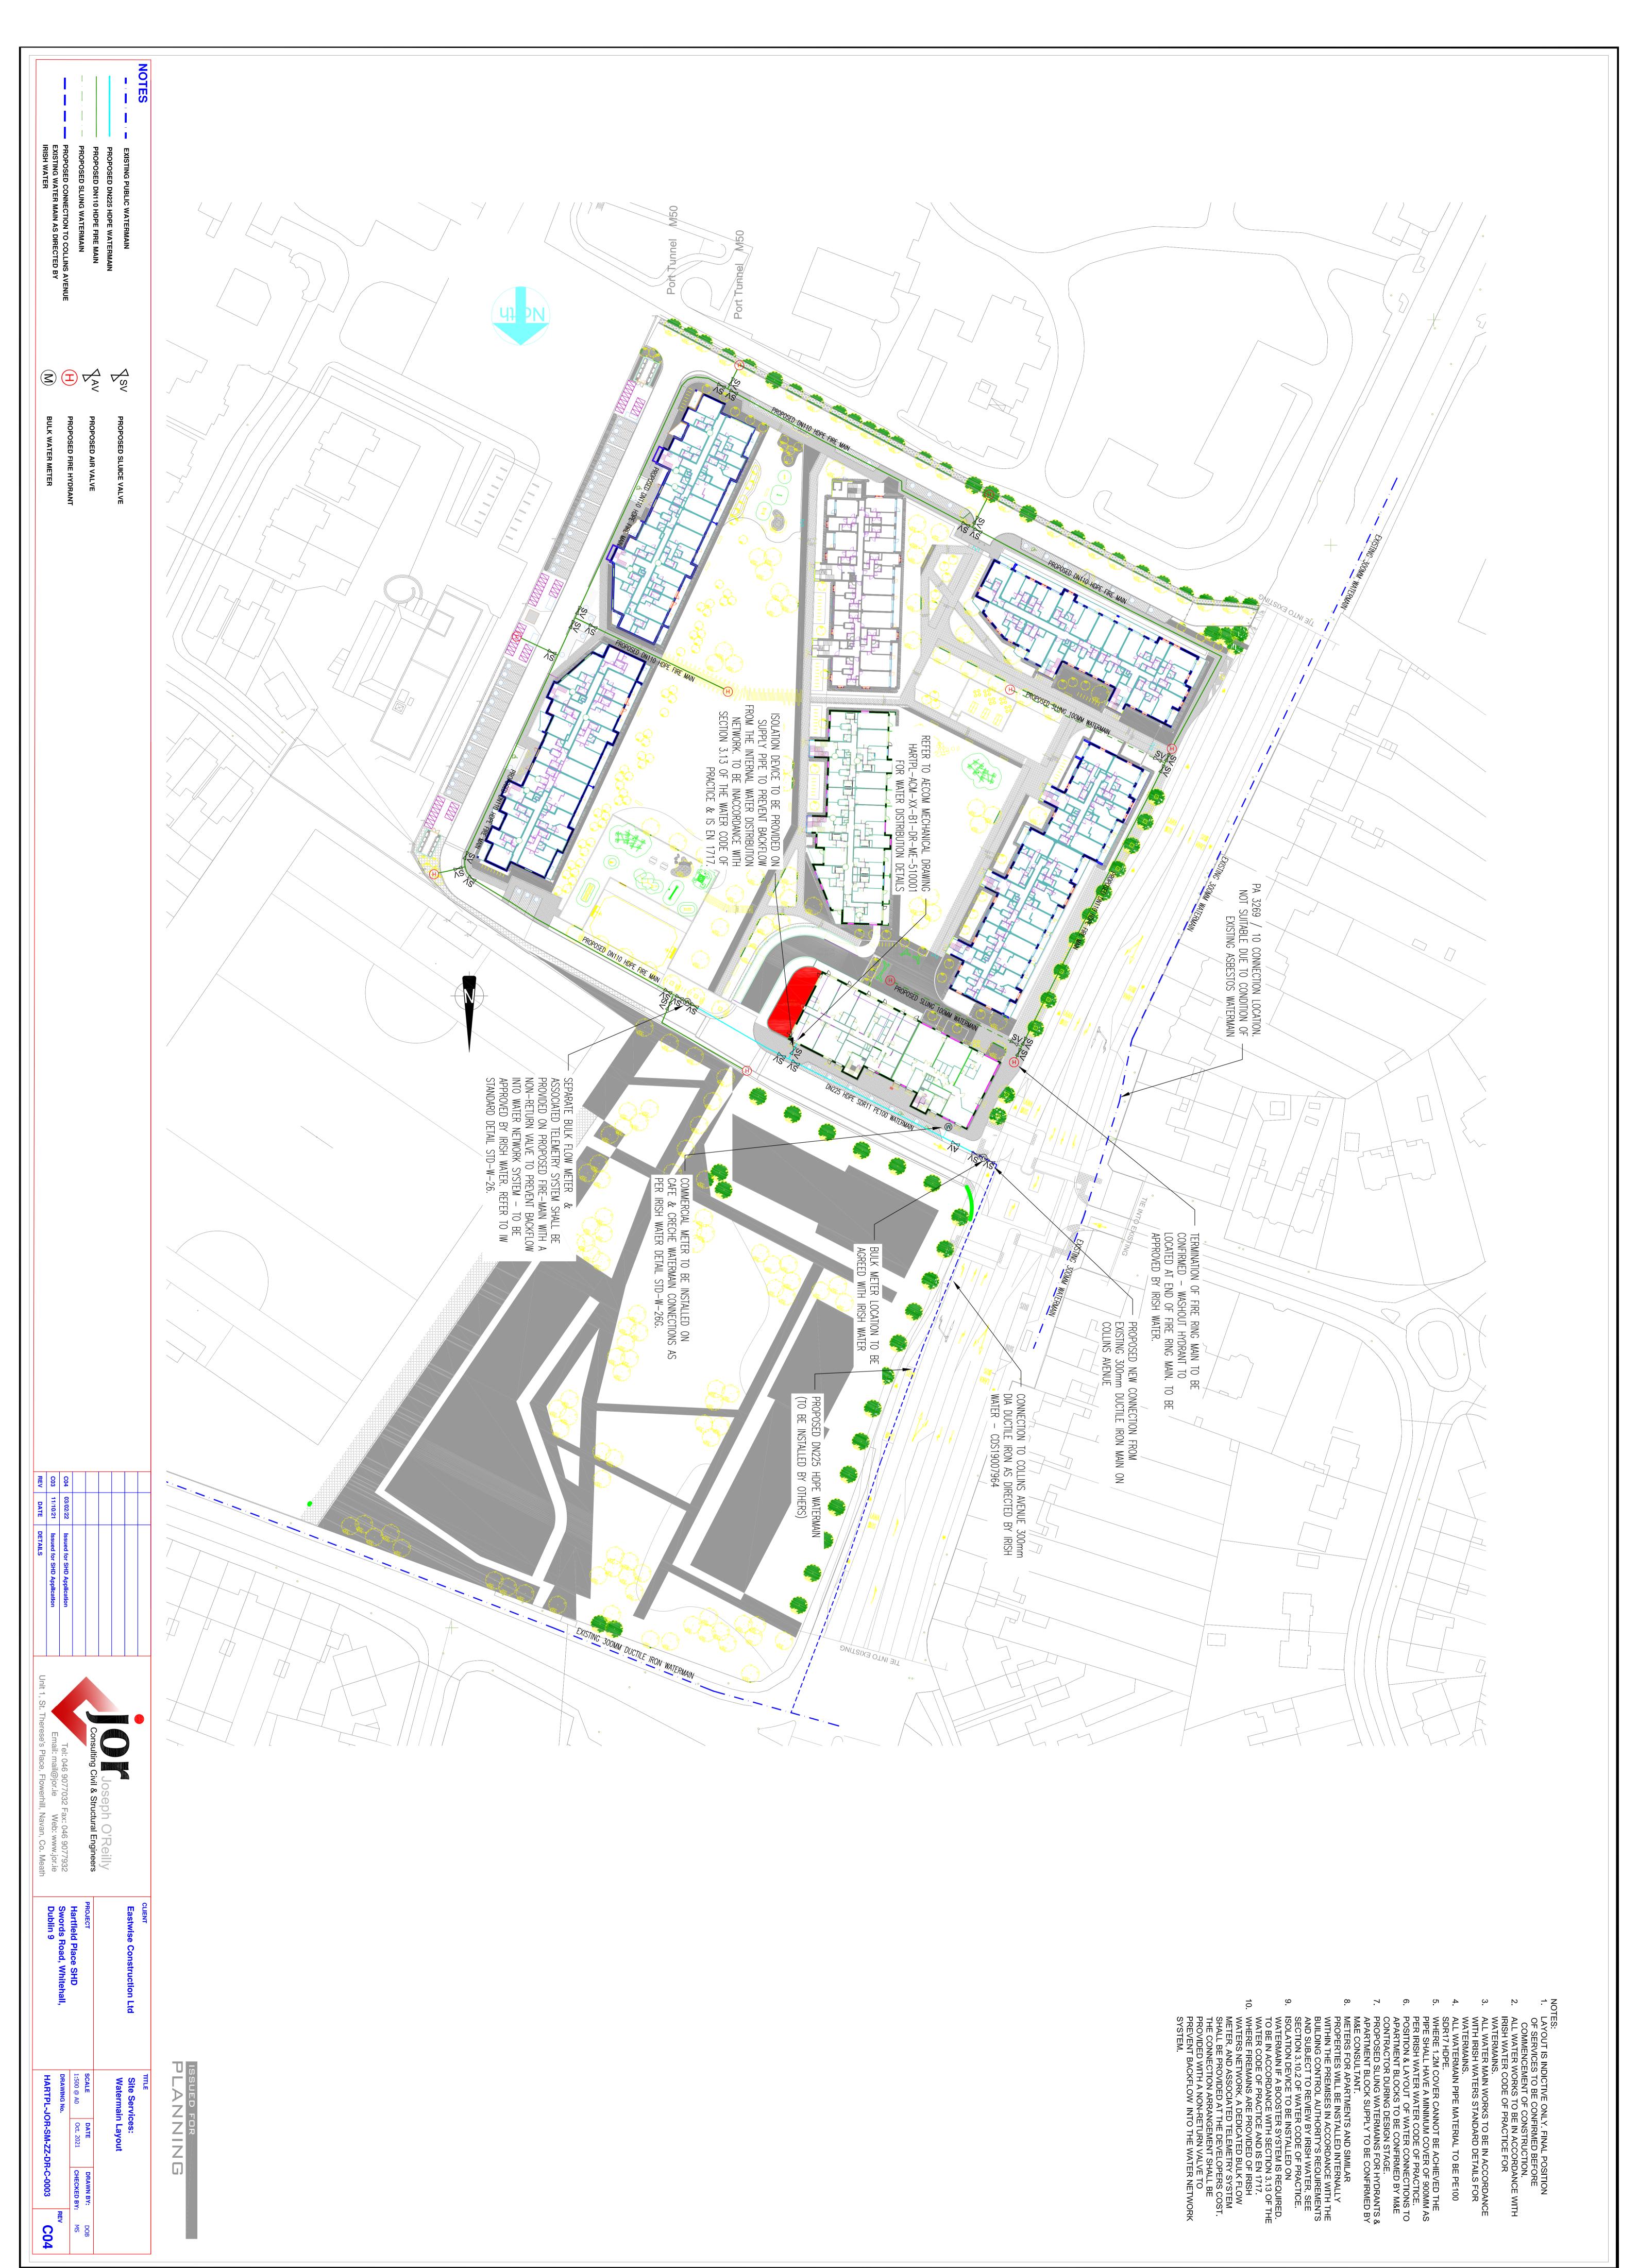

The application will include for all development works, landscaping, ESB substations, plant areas, bin storage, surface water attenuation, and site services required to facilitate the proposed development. Upgrades to the Irish Water network to facilitate the development are also proposed.