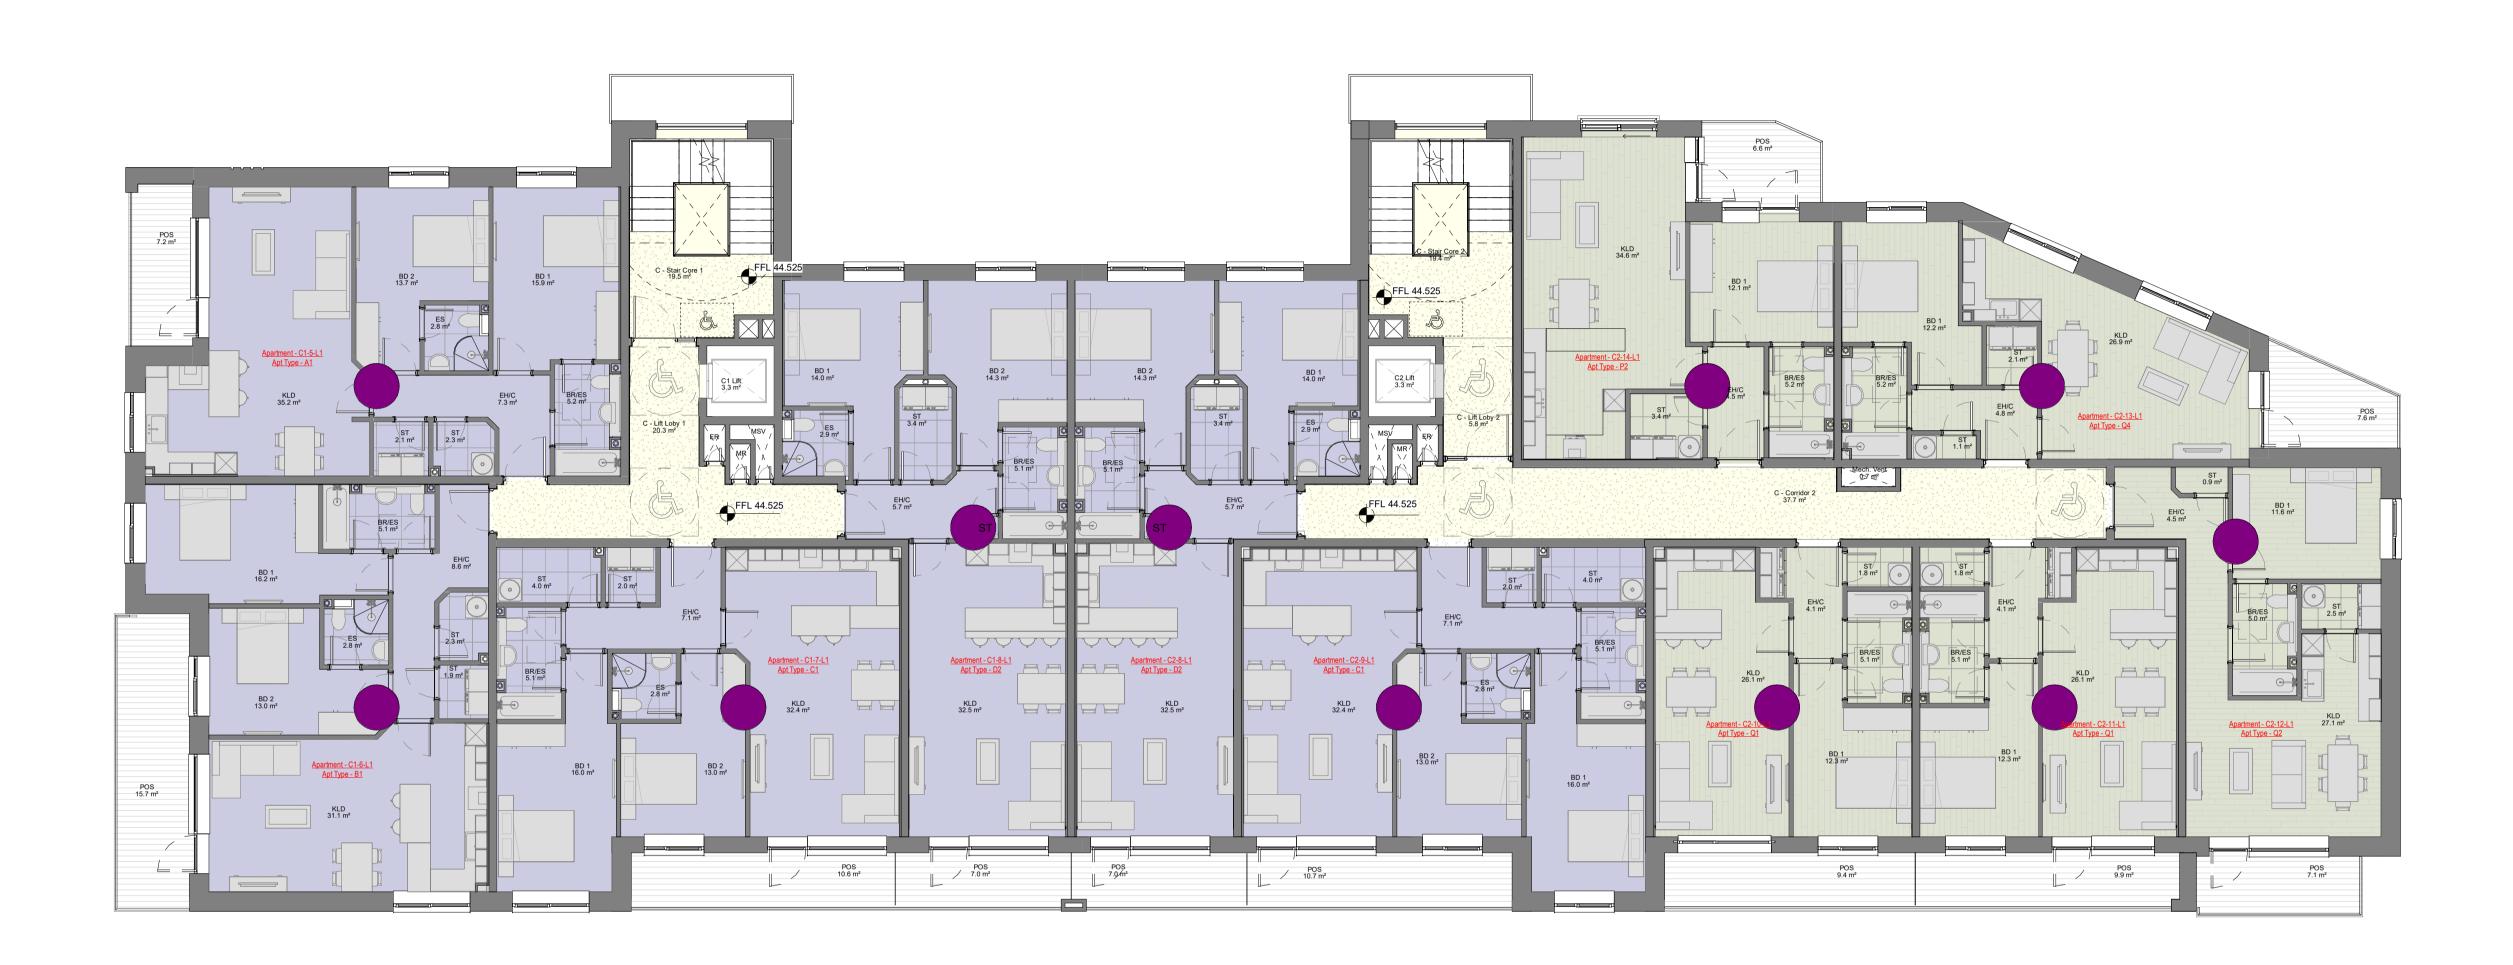

The proposed development will consist of the construction of 7 no. apartment blocks, ranging in height up to 8 storeys (over single level basement). This will provide 472 no. residential units (comprising 32 no. studios, 198 no. 1 beds, 233 no. 2 beds, and 9 no. 3 beds). All with associated private balconies/terraces to the north/south/east/west elevations. A creche (c.445.76sqm), a café unit (c.99sqm), and internal residential amenity space (c.511sqm), providing a sun lounge, gym, screening room, lounge, and meeting rooms, will also be provided.

The proposed development will include 337 no. car parking spaces, 982 no. cycle parking spaces, and 14 no. motorcycle spaces at basement/surface levels, public open space, and communal open spaces at ground and roof levels.

Vehicular access from Swords Road will be provided with associated works/upgrades to the existing public road layout, junctions, bus lane and footpath network to facilitate same. Two pedestrian/ cyclist only access are provided from the Swords Road as well as a separate pedestrian and cyclist access to the southwest which also facilitates emergency vehicular access.

| Please submit a site location map sufficient to identify the land, at appropriate scale. | Enclosed: Yes: [ X ] No: [ ] |
|------------------------------------------------------------------------------------------|------------------------------|
| Please submit a layout plan of the proposed development, at appropriate scale.           | Enclosed: Yes: [ X ] No: [ ] |