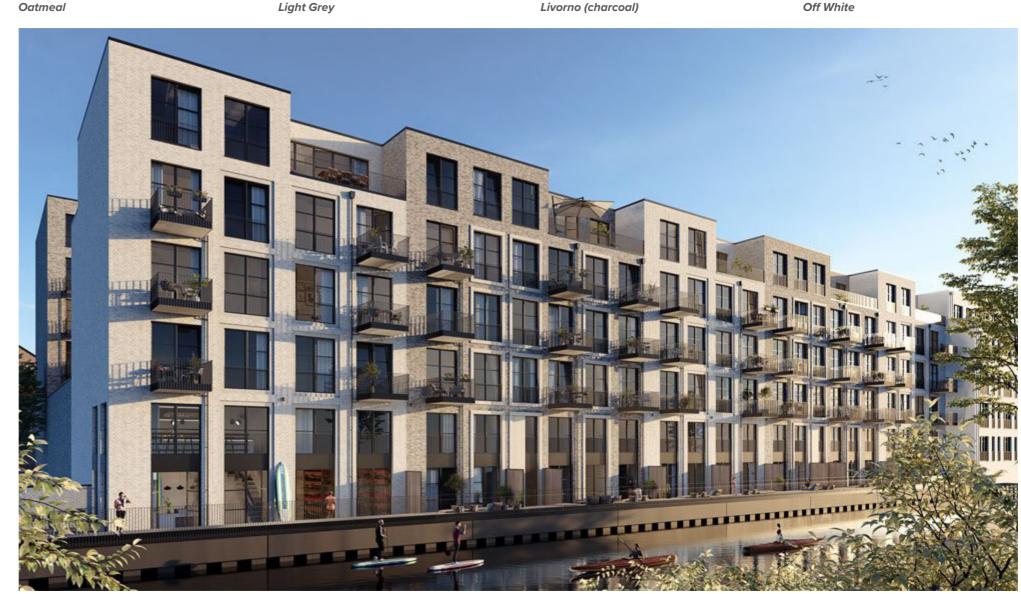

Eastwise Construction Swords Ltd intend to apply to An Bord Pleanála for permission for a strategic housing development at 'Hartfield Place', Swords Road, Whitehall, Dublin 9. The site is bound to the west by Swords Road, to the south by Highfield Hospital, to the north by vacant land and GAA pitches, and to the east by Beechlawn Nursing Home. To facilitate water services and road infrastructure connections/upgrades the application site red line extends to include a portion of Swords Road (including junctions with Iveragh Road and Collins Avenue), High Park and Grace Park Road (including junctions with Grace Park Heights and Sion Hill Road).

The proposed development will consist of the construction of 7 no. apartment blocks, ranging in height up to 8 storeys (over single level basement). This will provide 472 no. residential units (comprising 32 no. studios, 198 no. 1 beds, 233 no. 2 beds, and 9 no. 3 beds). All with associated private balconies/terraces to the north/south/east/west elevations. A creche (c.445.76sqm), a café unit (c.99sqm), and internal residential amenity space (c.511sqm), providing a sun lounge, gym, screening room, lounge, and meeting rooms, will also be provided.