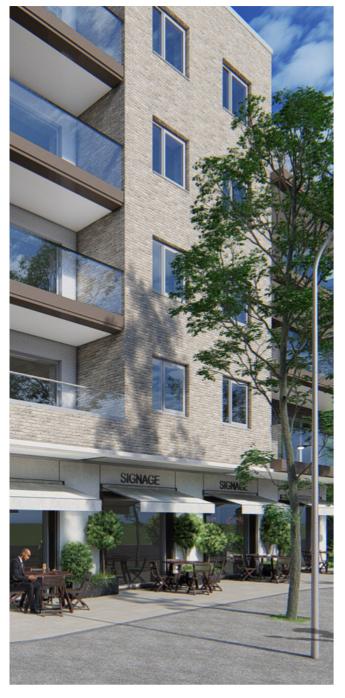

The proposed development will consist of the construction of 7 no. apartment blocks, ranging in height up to 8 storeys (over single level basement). This will provide 472 no. residential units (comprising 32 no. studios, 198 no. 1 beds, 233 no. 2 beds, and 9 no. 3 beds). All with associated private balconies/terraces to the north/south/east/west elevations. A creche (c.445.76sqm), a café unit (c.99sqm), and internal residential amenity space (c.511sqm), providing a sun lounge, gym, screening room, lounge, and meeting rooms, will also be provided.

The proposed development will include 337 no. car parking spaces, 982 no. cycle parking spaces, and 14 no. motorcycle spaces at basement/surface levels, public open space, and communal open spaces at ground and roof levels.

Vehicular access from Swords Road will be provided with associated works/upgrades to the existing public road layout, junctions, bus lane and footpath network to facilitate same. Two pedestrian/ cyclist only access are provided from the Swords Road as well as a separate pedestrian and cyclist access to the southwest which also facilitates emergency vehicular access.