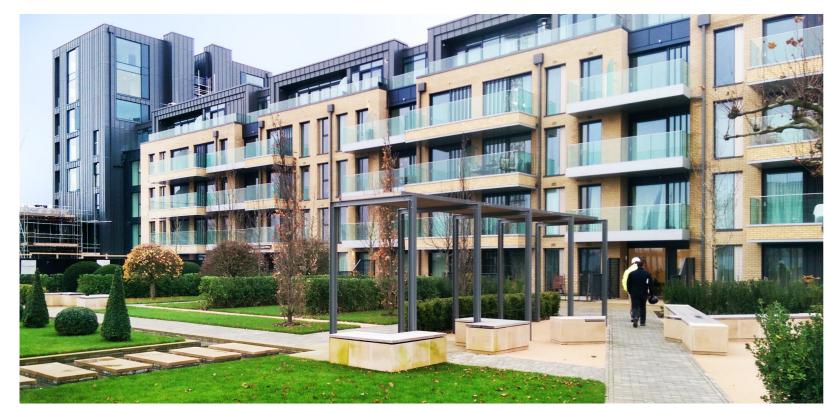

The proposed development will consist of the construction of 7 no. apartment blocks, ranging in height up to 8 storeys (over single level basement). This will provide 472 no. residential units (comprising 32 no. studios, 198 no. 1 beds, 233 no. 2 beds, and 9 no. 3 beds). All with associated private balconies/terraces to the north/south/east/west elevations. A creche (c.445.76sqm), a café unit (c.99sqm), and internal residential amenity space (c.511sqm), providing a sun lounge, gym, screening room, lounge, and meeting rooms, will also be provided.

The proposed development will include 337 no. car parking spaces, 982 no. cycle parking spaces, and 14 no. motorcycle spaces at basement/surface levels, public open space, and communal open spaces at ground and roof levels.