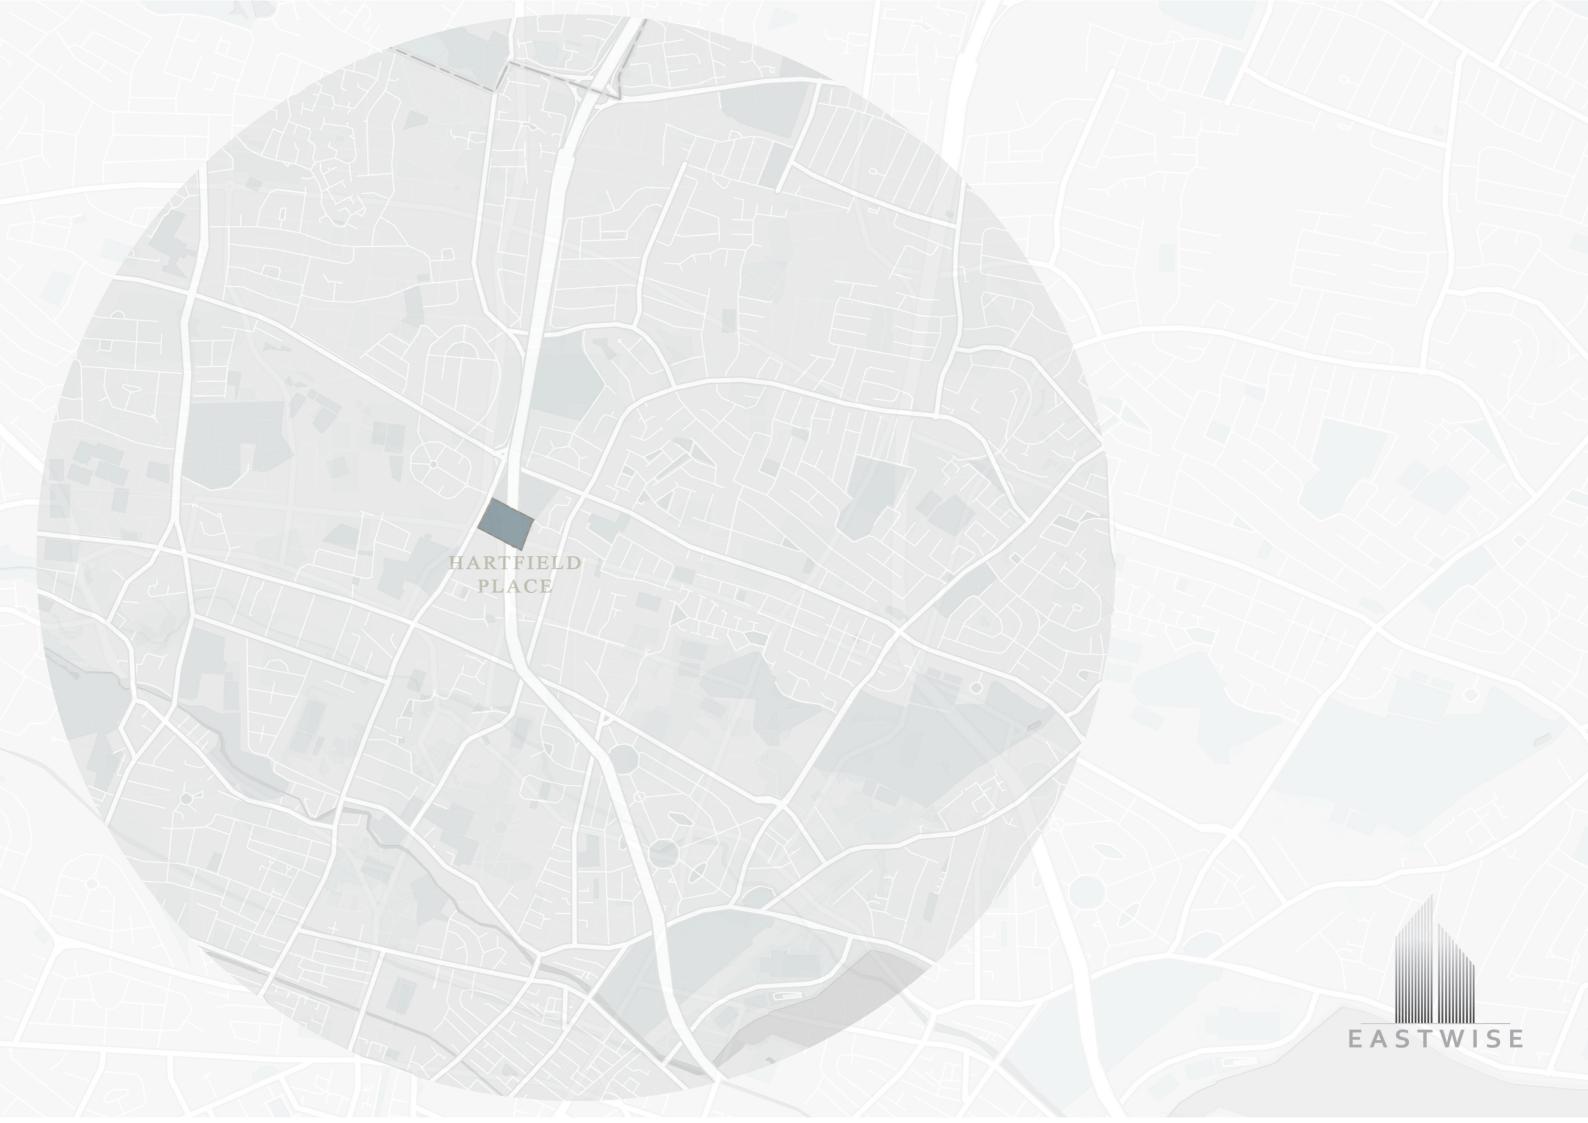

### 6. Site of Proposed Strategic Housing Development:

| Postal Address /Townland/ Location of the Proposed Development (sufficient to identify the site in question):                                                                                                                                                                                                 |                                          |                      |     |
|---------------------------------------------------------------------------------------------------------------------------------------------------------------------------------------------------------------------------------------------------------------------------------------------------------------|------------------------------------------|----------------------|-----|
| Address Line 1:                                                                                                                                                                                                                                                                                               | 'Hartfield Place'                        |                      |     |
| Address Line 2:                                                                                                                                                                                                                                                                                               | Swords Road                              |                      |     |
| Address Line 3:                                                                                                                                                                                                                                                                                               | Whitehall                                |                      |     |
| Town/City:                                                                                                                                                                                                                                                                                                    |                                          |                      |     |
| County:                                                                                                                                                                                                                                                                                                       | Dublin 9                                 |                      |     |
| Eircode:                                                                                                                                                                                                                                                                                                      |                                          |                      |     |
| Ordnance Survey Map<br>Ref. No. (and the Grid<br>Reference where<br>available)                                                                                                                                                                                                                                | 3198-02<br>3198-01<br>3132-22<br>3132-21 |                      |     |
| Where available, please provide the application site boundary, as shown in the submitted plans / drawings, as an ESRI shapefile in the Irish Transverse Mercator (ITM IRENET95) co-ordinate reference system. Alternatively, a CAD file in .dwg format, with all geometry referenced to ITM, may be provided. |                                          |                      |     |
| Area of site to which the application relates in hectares:  3.89 ha (gross)  2.73 (net)                                                                                                                                                                                                                       |                                          |                      |     |
| Site zoning in current Development<br>Plan or Local Area Plan for the area:                                                                                                                                                                                                                                   |                                          | Z12 Institutional La | and |
| Existing use(s) of the site and proposed use(s) of the site:                                                                                                                                                                                                                                                  |                                          | Vacant               |     |

Eastwise Construction Swords Ltd intend to apply to An Bord Pleanála for permission for a strategic housing development at 'Hartfield Place', Swords Road, Whitehall, Dublin 9. The site is bound to the west by Swords Road, to the south by Highfield Hospital, to the north by vacant land and GAA pitches, and to the east by Beechlawn Nursing Home. To facilitate water services and road infrastructure connections/upgrades the application site red line extends to include a portion of Swords Road (including junctions with Iveragh Road and Collins Avenue), High Park and Grace Park Road (including junctions with Grace Park Heights and Sion Hill Road).