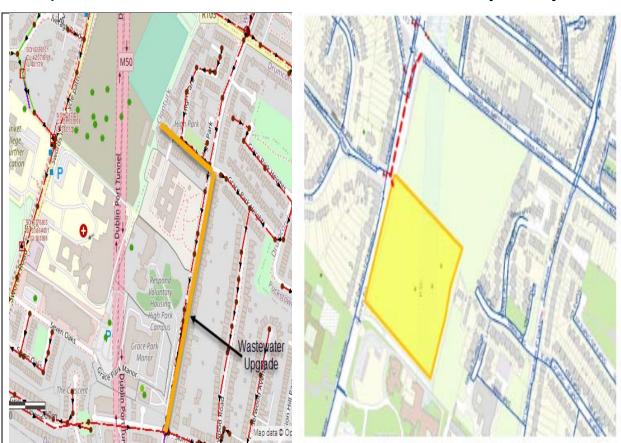

Eastwise Construction Swords Ltd intend to apply to An Bord Pleanála for permission for a strategic housing development at 'Hartfield Place', Swords Road, Whitehall, Dublin 9. The site is bound to the west by Swords Road, to the south by Highfield Hospital, to the north by vacant land and GAA pitches, and to the east by Beechlawn Nursing Home. To facilitate water services and road infrastructure connections/upgrades the application site red line extends to include a portion of Swords Road (including junctions with Iveragh Road and Collins Avenue), High Park and Grace Park Road (including junctions with Grace Park Heights and Sion Hill Road).

The application will include for all development works, landscaping, ESB substations, plant areas, bin storage, surface water attenuation, and site services required to facilitate the proposed development. Upgrades to the Irish Water network to facilitate the development are also proposed.