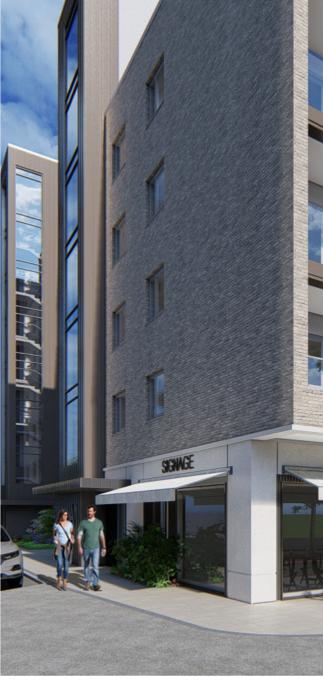

The proposed development will consist of the construction of 7 no. apartment blocks, ranging in height up to 8 storeys (over single level basement). This will provide 472 no. residential units (comprising 32 no. studios, 198 no. 1 beds, 233 no. 2 beds, and 9 no. 3 beds). All with associated private balconies/terraces to the north/south/east/west elevations. A creche (c.445.76sqm), a café unit (c.99sqm), and internal residential amenity space (c.511sqm), providing a sun lounge, gym, screening room, lounge, and meeting rooms, will also be provided.

Vehicular access from Swords Road will be provided with associated works/upgrades to the existing public road layout, junctions, bus lane and footpath network to facilitate same. Two pedestrian/ cyclist only access are provided from the Swords Road as well as a separate pedestrian and cyclist access to the southwest which also facilitates emergency vehicular access.