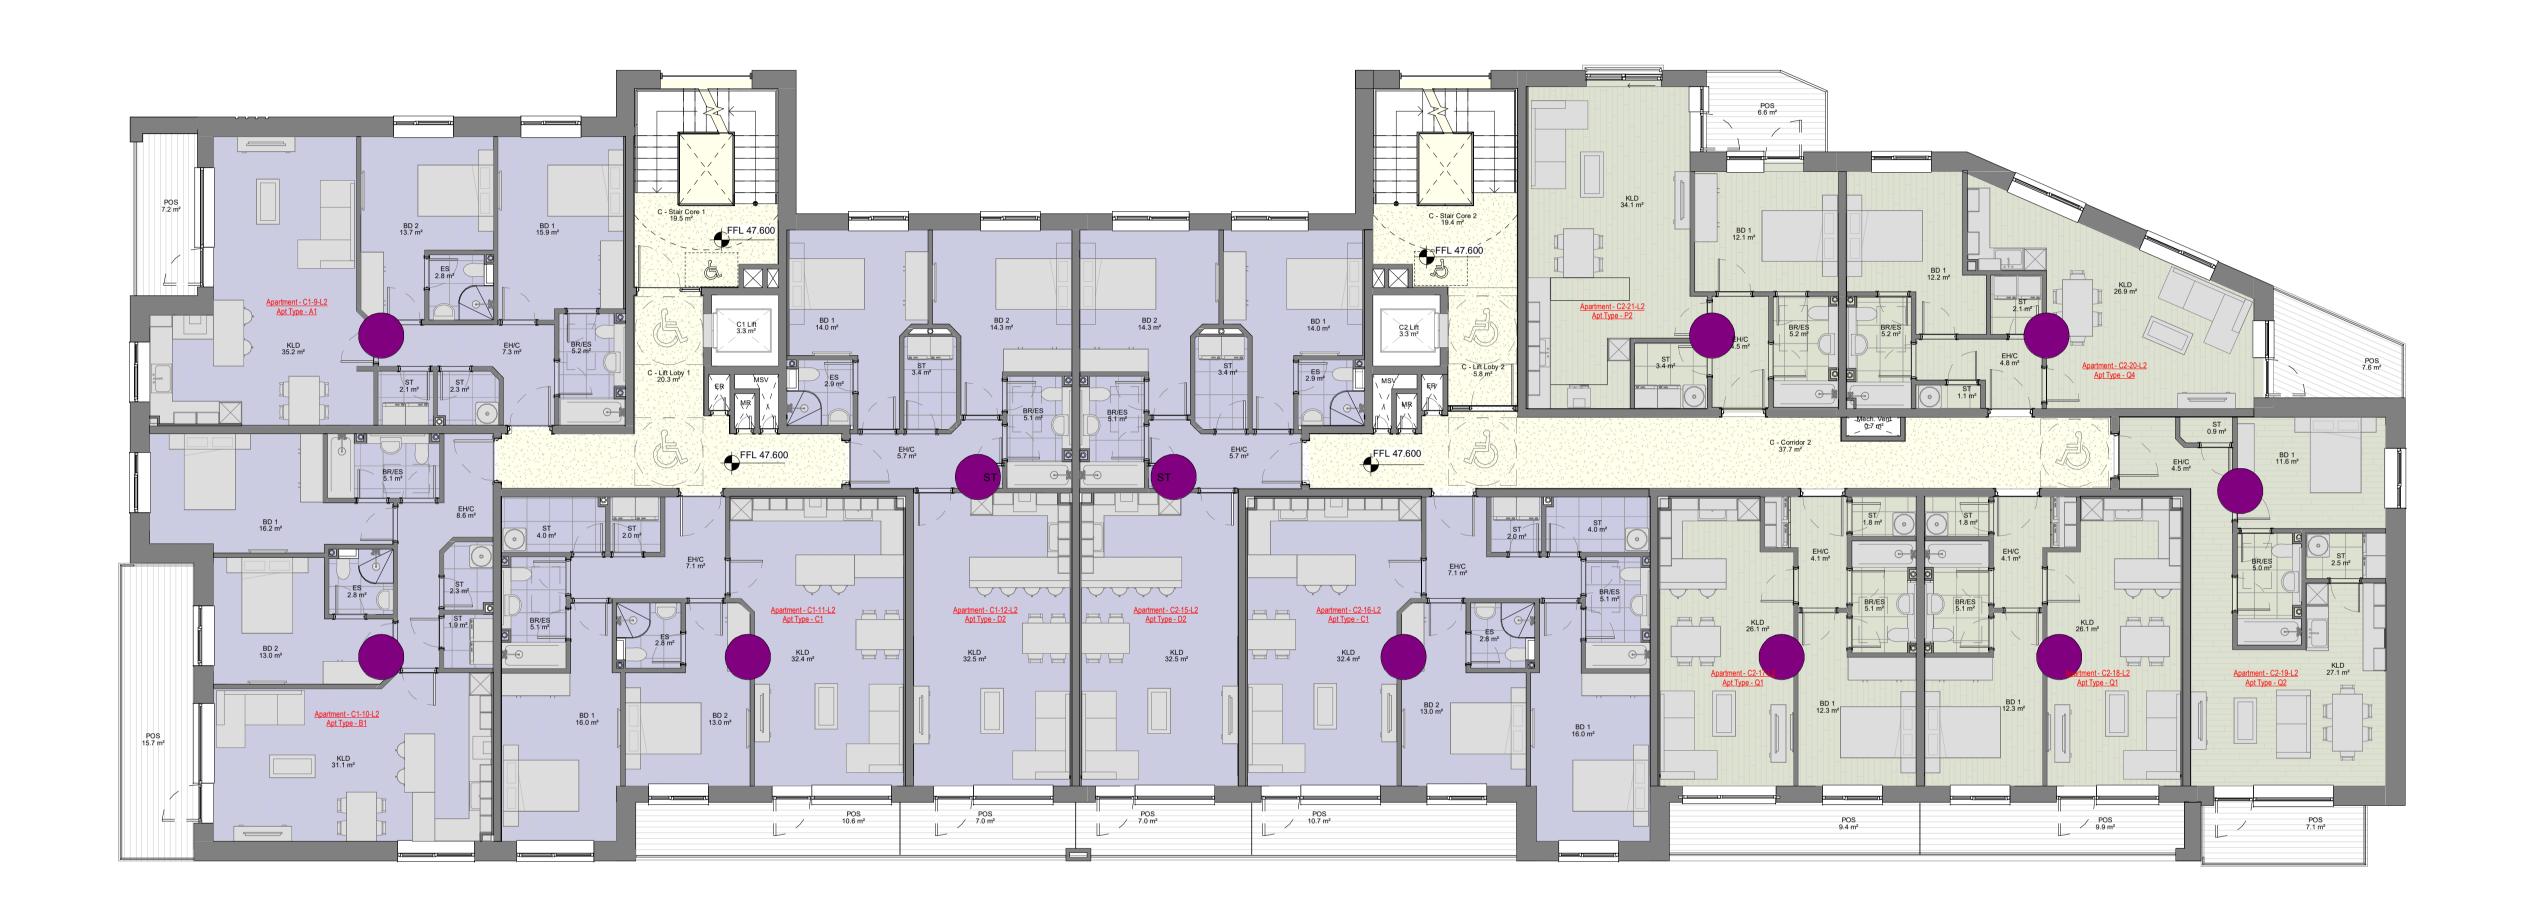

The proposed development will consist of the construction of 7 no. apartment blocks, ranging in height up to 8 storeys (over single level basement). This will provide 472 no. residential units (comprising 32 no. studios, 198 no. 1 beds, 233 no. 2 beds, and 9 no. 3 beds). All with associated private balconies/terraces to the north/south/east/west elevations. A creche (c.445.76sqm), a café unit (c.99sqm), and internal residential amenity space (c.511sqm), providing a sun lounge, gym, screening room, lounge, and meeting rooms, will also be provided.

The proposed development will include 337 no. car parking spaces, 982 no. cycle parking spaces, and 14 no. motorcycle spaces at basement/surface levels, public open space, and communal open spaces at ground and roof levels.

Vehicular access from Swords Road will be provided with associated works/upgrades to the existing public road layout, junctions, bus lane and footpath network to facilitate same. Two pedestrian/ cyclist only access are provided from the Swords Road as well as a separate pedestrian and cyclist access to the southwest which also facilitates emergency vehicular access.

| Please submit a site location map sufficient to identify the land, at appropriate scale. | Enclosed: Yes: [ X ] No: [ ] |
|------------------------------------------------------------------------------------------|------------------------------|
| Please submit a layout plan of the proposed development, at appropriate scale.           | Enclosed: Yes: [ X ] No: [ ] |