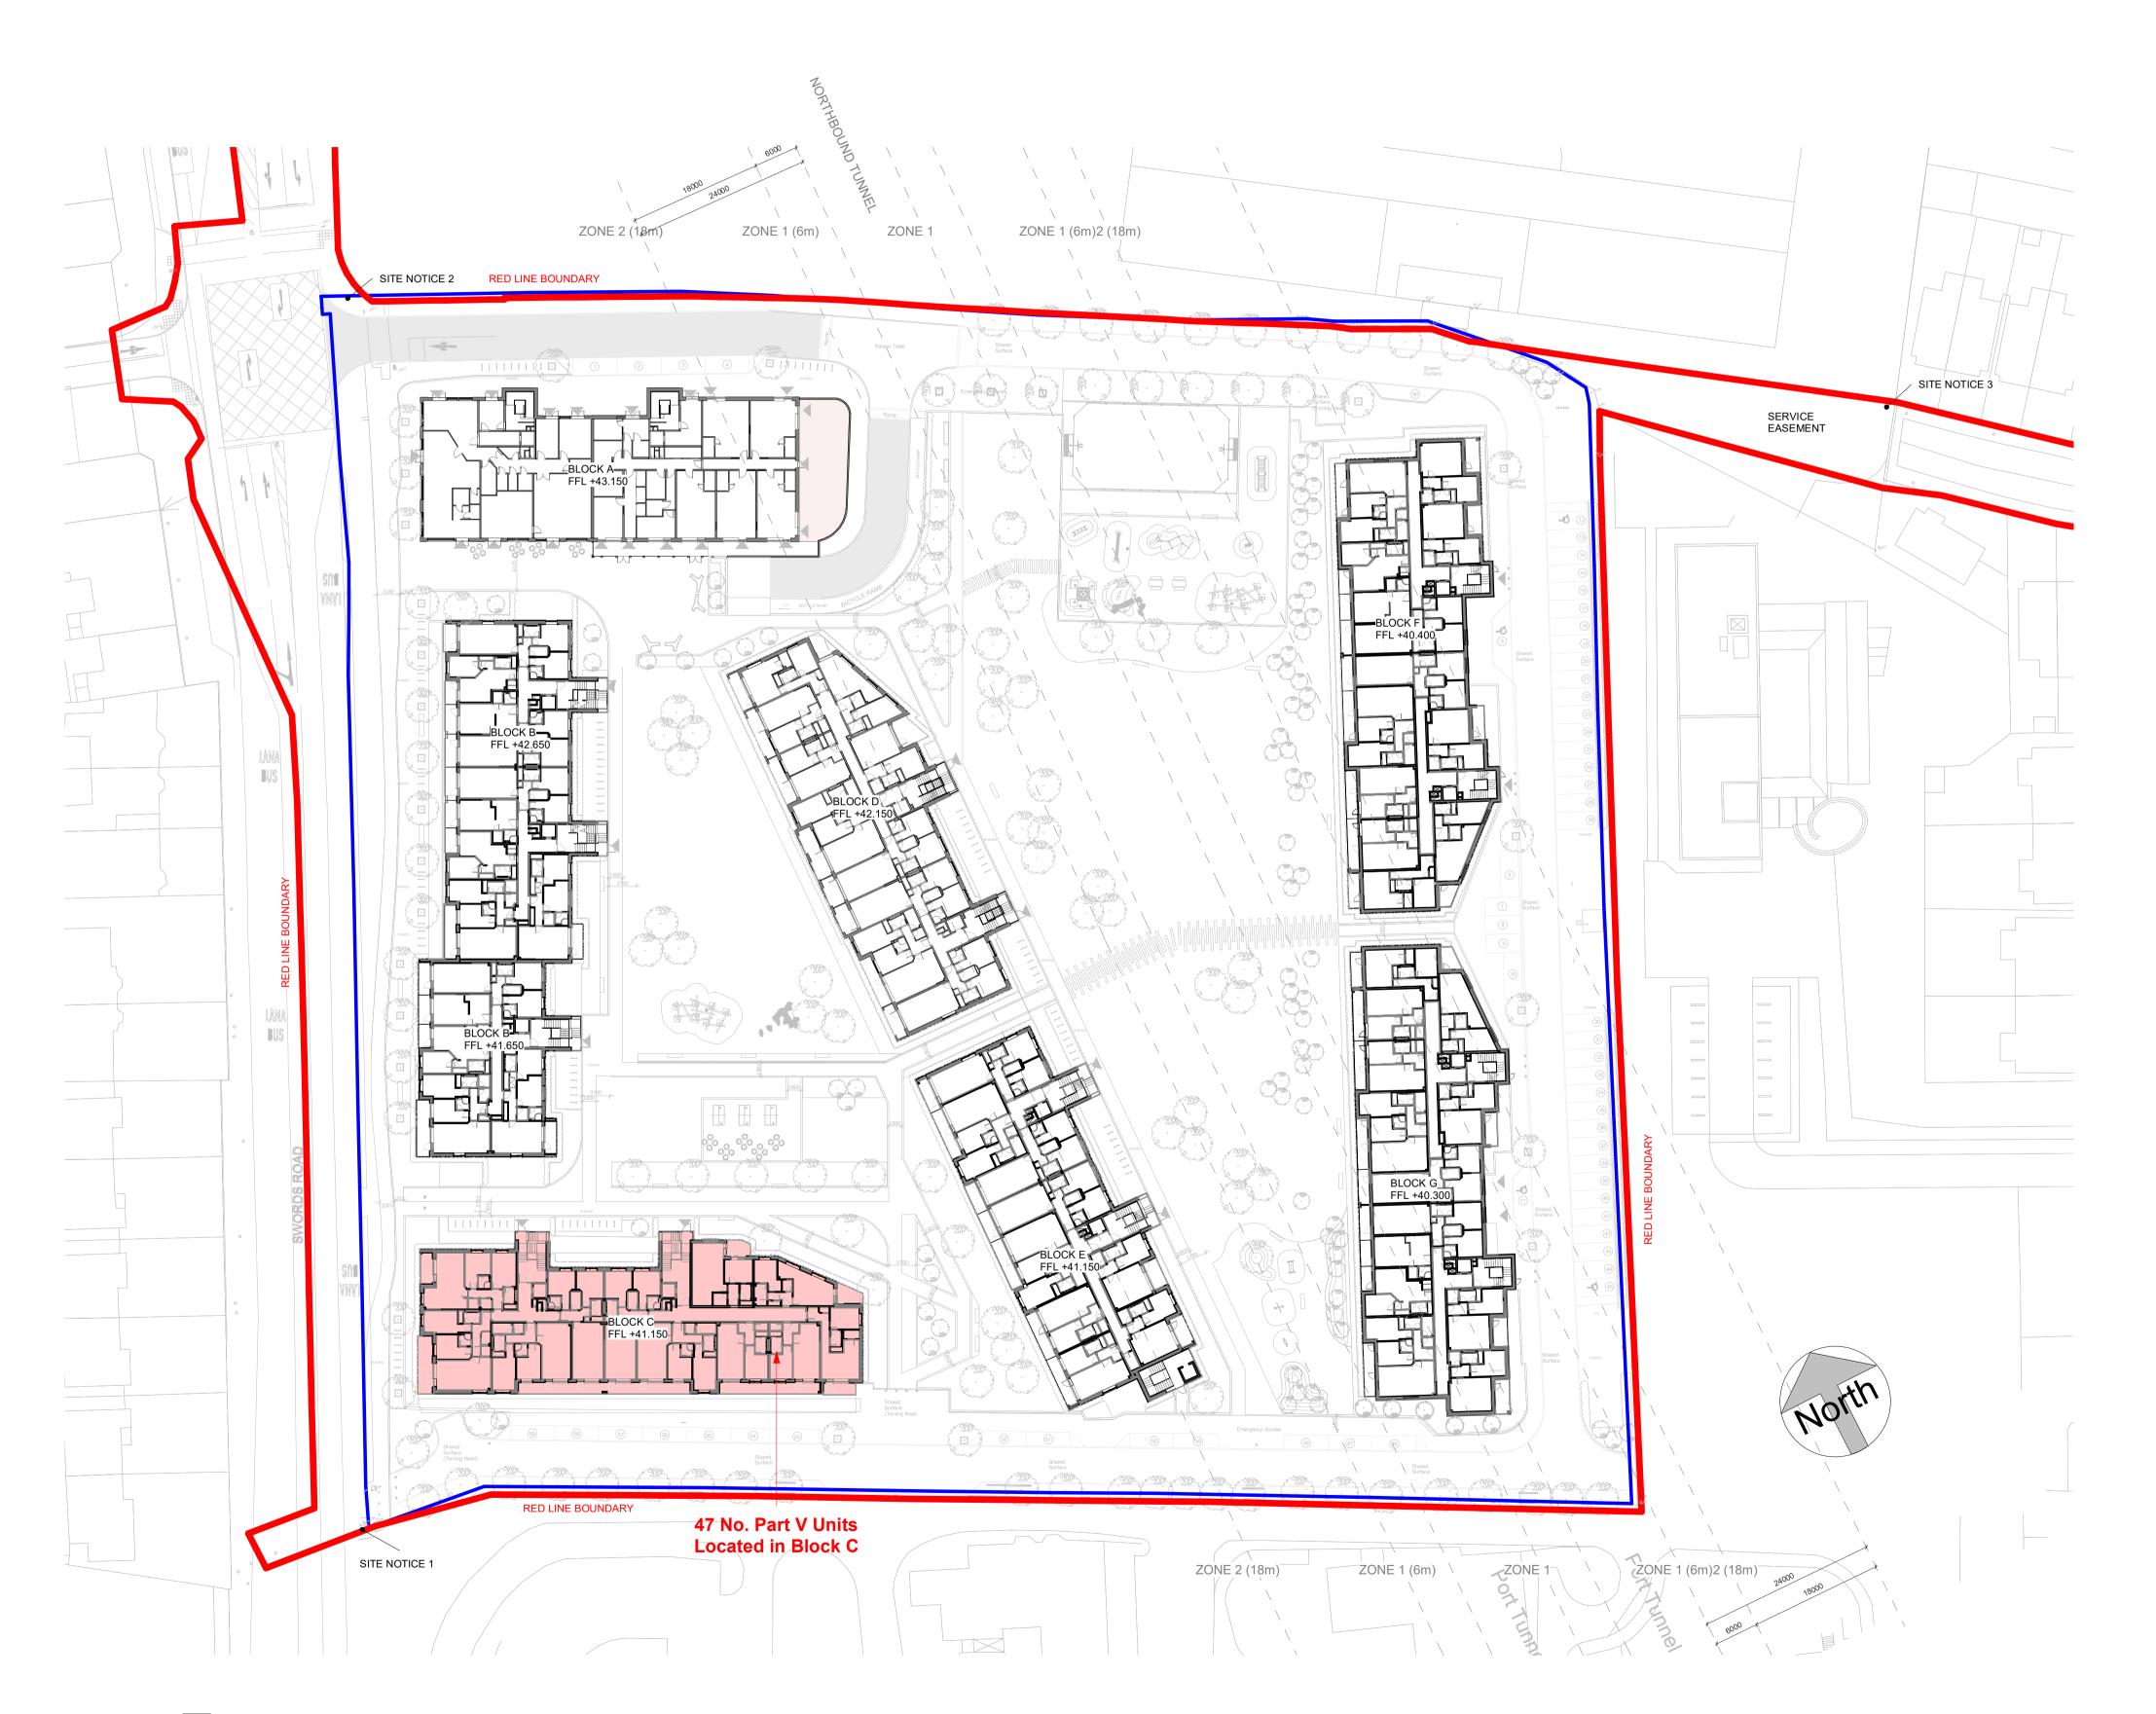

Eastwise Construction Swords Ltd intend to apply to An Bord Pleanála for permission for a strategic housing development at 'Hartfield Place', Swords Road, Whitehall, Dublin 9. The site is bound to the west by Swords Road, to the south by Highfield Hospital, to the north by vacant land and GAA pitches, and to the east by Beechlawn Nursing Home. To facilitate water services and road infrastructure connections/upgrades the application site red line extends to include a portion of Swords Road (including junctions with Iveragh Road and Collins Avenue), High Park and Grace Park Road (including junctions with Grace Park Heights and Sion Hill Road).

The proposed development will consist of the construction of 7 no. apartment blocks, ranging in height up to 8 storeys (over single level basement). This will provide 472 no. residential units (comprising 32 no. studios, 198 no. 1 beds, 233 no. 2 beds, and 9 no. 3 beds). All with associated private balconies/terraces to the north/south/east/west elevations. A creche (c.445.76sqm), a café unit (c.99sqm), and internal residential amenity space (c.511sqm), providing a sun lounge, gym, screening room, lounge, and meeting rooms, will also be provided.

The proposed development will include 337 no. car parking spaces, 982 no. cycle parking spaces, and 14 no. motorcycle spaces at basement/surface levels, public open space, and communal open spaces at ground and roof levels.

Vehicular access from Swords Road will be provided with associated works/upgrades to the existing public road layout, junctions, bus lane and footpath network to facilitate same. Two pedestrian/ cyclist only access are provided from the Swords Road as well as a separate pedestrian and cyclist access to the southwest which also facilitates emergency vehicular access.