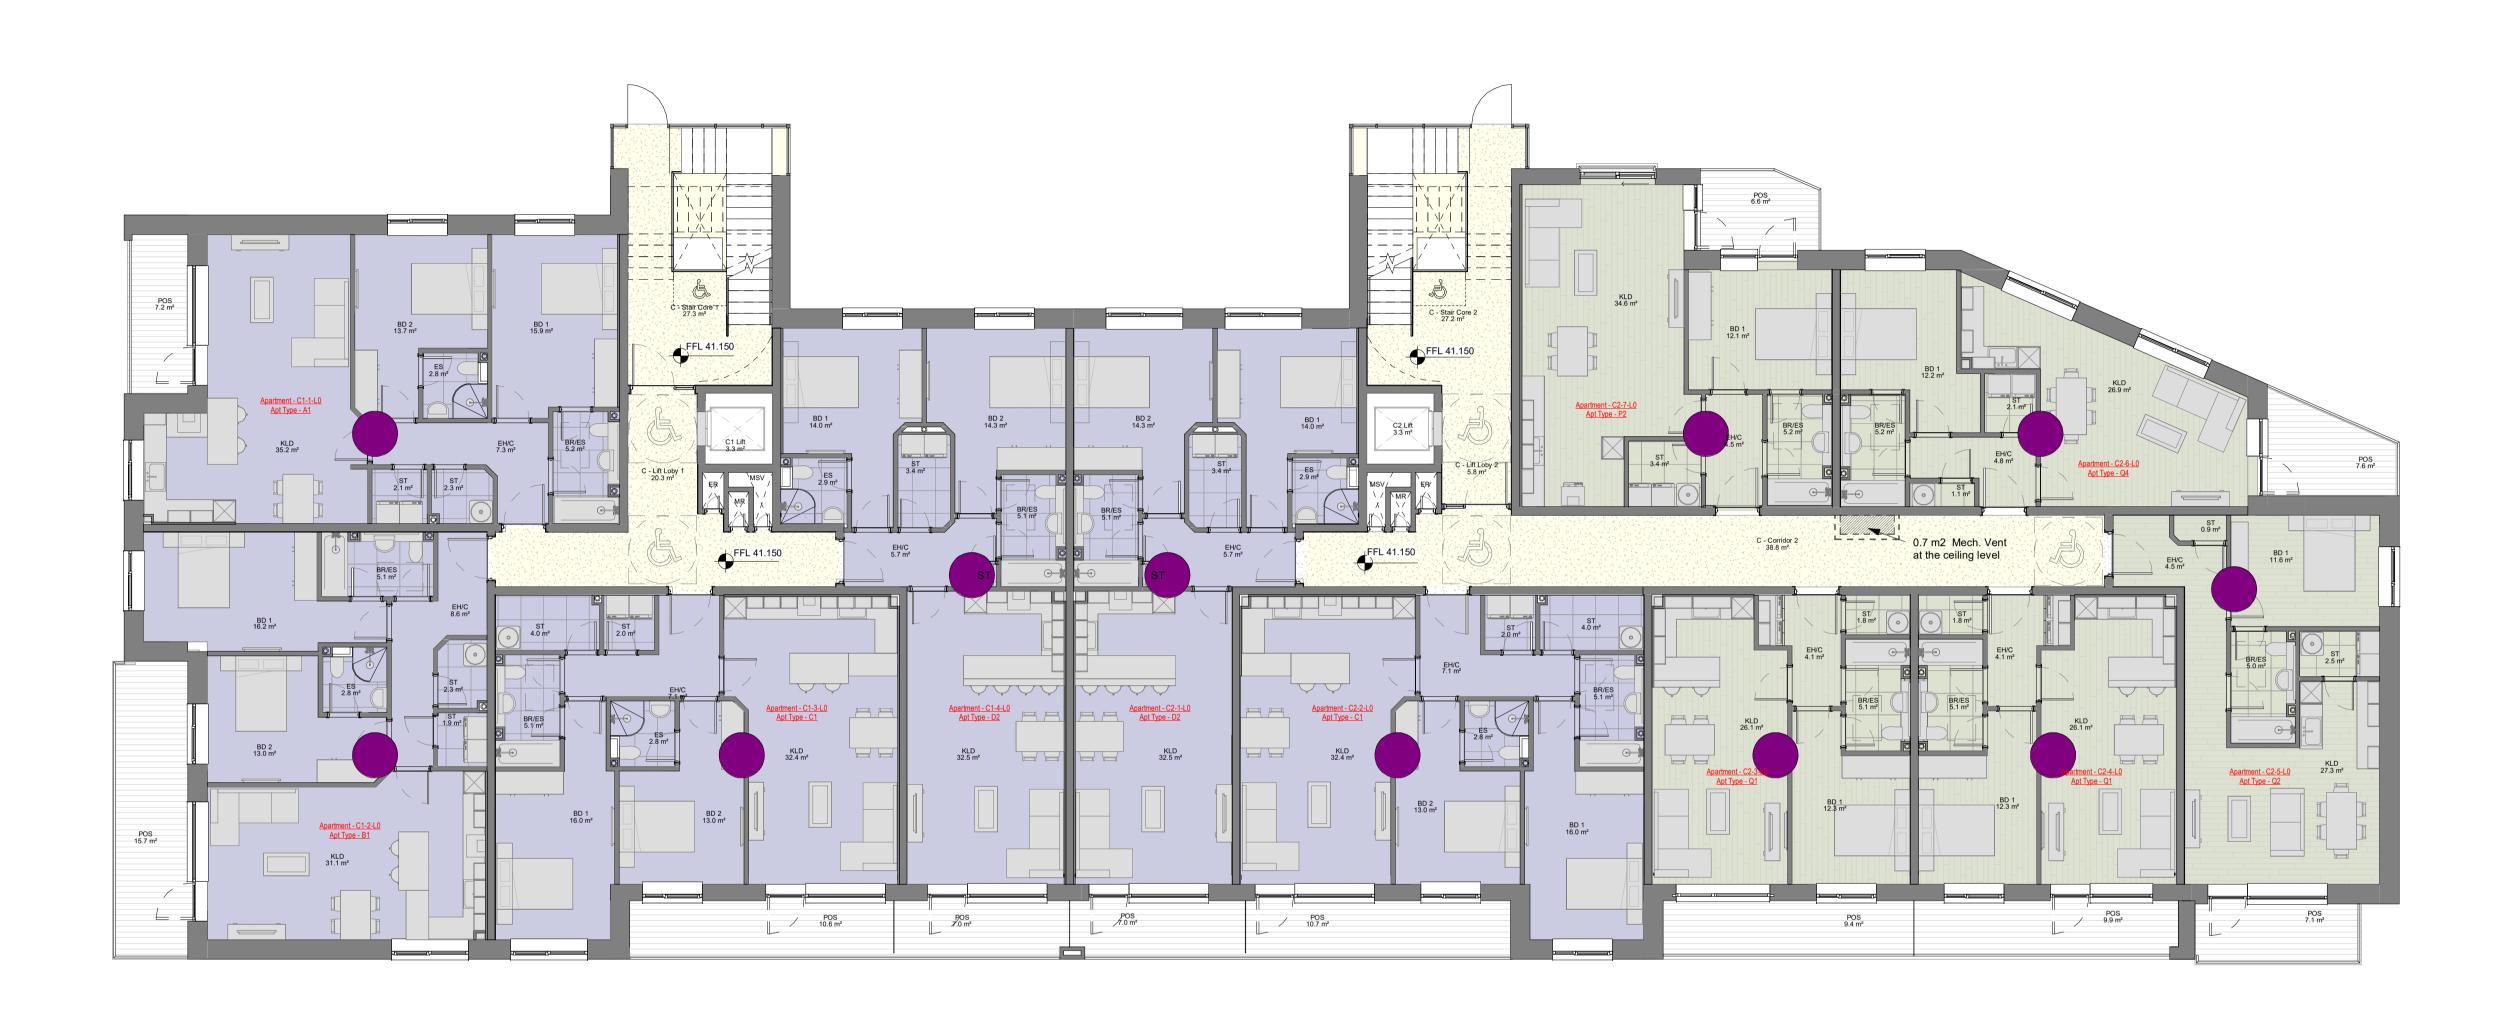

The proposed development will consist of the construction of 7 no. apartment blocks, ranging in height up to 8 storeys (over single level basement). This will provide 472 no. residential units (comprising 32 no. studios, 198 no. 1 beds, 233 no. 2 beds, and 9 no. 3 beds). All with associated private balconies/terraces to the north/south/east/west elevations. A creche (c.445.76sqm), a café unit (c.99sqm), and internal residential amenity space (c.511sqm), providing a sun lounge, gym, screening room, lounge, and meeting rooms, will also be provided.

|           | Apartments   |                                     |  |
|-----------|--------------|-------------------------------------|--|
| Unit Type | No. of Units | Gross floor space in m <sup>2</sup> |  |
| Studio    | 32           | 1,184.0                             |  |
| 1-bed     | 198          | 10,265.8                            |  |
| 2-bed     | 233          | 19,305.4                            |  |
| 3-bed     | 9            | 944.1                               |  |
| 4-bed     | -            | -                                   |  |
| 4+ bed    | -            | -                                   |  |
| Total     | 472          | 31,699.2                            |  |