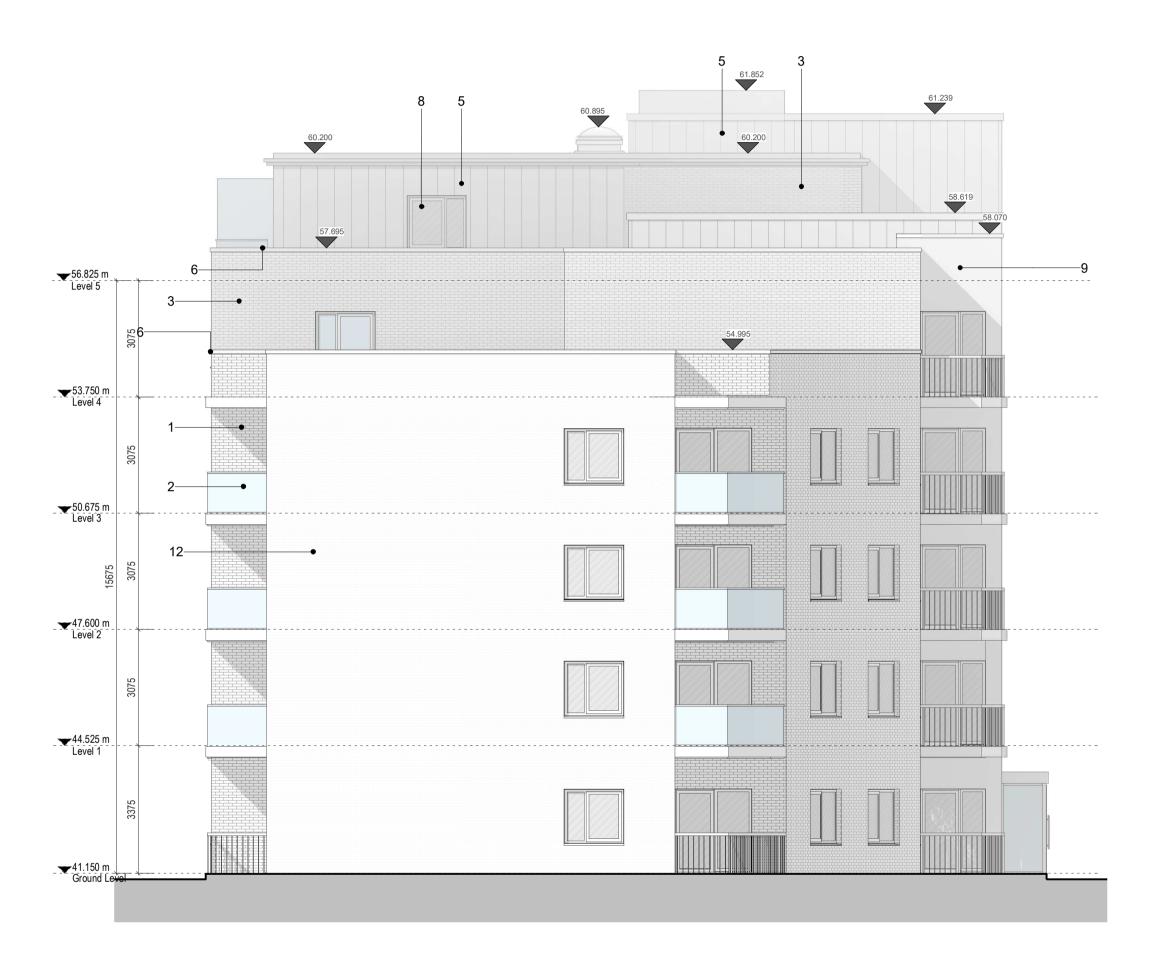

The proposed development will consist of the construction of 7 no. apartment blocks, ranging in height up to 8 storeys (over single level basement). This will provide 472 no. residential units (comprising 32 no. studios, 198 no. 1 beds, 233 no. 2 beds, and 9 no. 3 beds). All with associated private balconies/terraces to the north/south/east/west elevations. A creche (c.445.76sqm), a café unit (c.99sqm), and internal residential amenity space (c.511sqm), providing a sun lounge, gym, screening room, lounge, and meeting rooms, will also be provided.