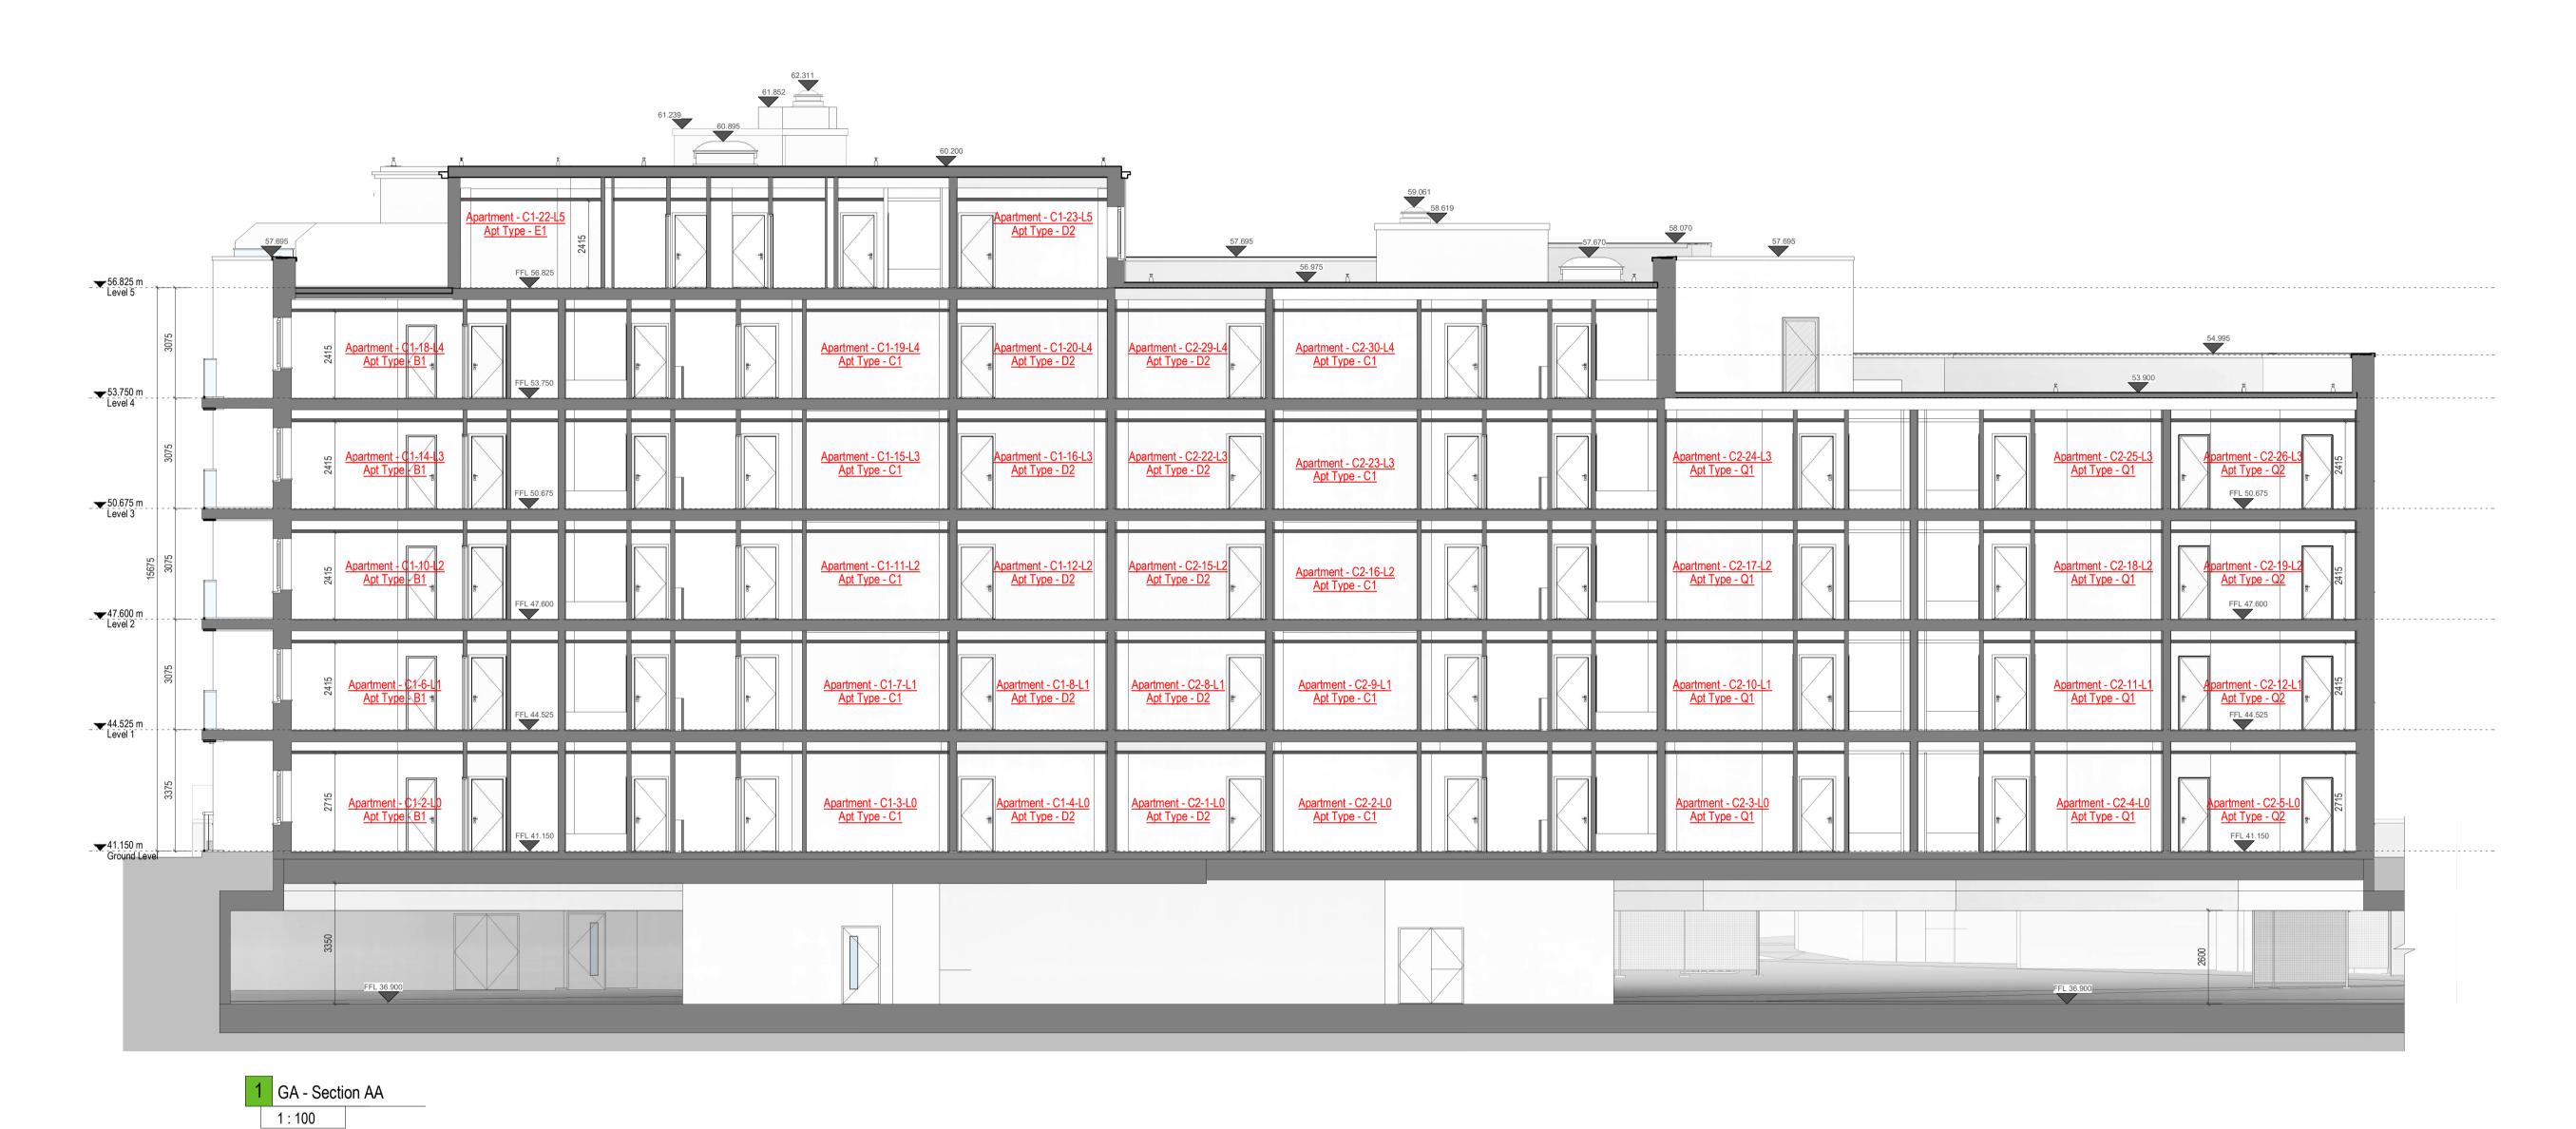

The proposed development will consist of the construction of 7 no. apartment blocks, ranging in height up to 8 storeys (over single level basement). This will provide 472 no. residential units (comprising 32 no. studios, 198 no. 1 beds, 233 no. 2 beds, and 9 no. 3 beds). All with associated private balconies/terraces to the north/south/east/west elevations. A creche (c.445.76sqm), a café unit (c.99sqm), and internal residential amenity space (c.511sqm), providing a sun lounge, gym, screening room, lounge, and meeting rooms, will also be provided.

### 14. Proposed Residential Development:

(a) Provide a breakdown of the proposed residential content of the strategic housing development, as follows:

|           | Houses       |                                     |  |
|-----------|--------------|-------------------------------------|--|
| Unit Type | No. of Units | Gross floor space in m <sup>2</sup> |  |
| 1-bed     | -            | -                                   |  |
| 2-bed     | -            | -                                   |  |
| 3-bed     | -            | -                                   |  |
| 4-bed     | -            | -                                   |  |
| 4+ bed    | -            | -                                   |  |
| Total     | -            | -                                   |  |

|           | Apartments   |                                     |  |
|-----------|--------------|-------------------------------------|--|
| Unit Type | No. of Units | Gross floor space in m <sup>2</sup> |  |
| Studio    | 32           | 1,184.0                             |  |
| 1-bed     | 198          | 10,265.8                            |  |
| 2-bed     | 233          | 19,305.4                            |  |
| 3-bed     | 9            | 944.1                               |  |
| 4-bed     | -            | -                                   |  |
| 4+ bed    | -            | -                                   |  |
| Total     | 472          | 31,699.2                            |  |

| (b) State total number of residential units in proposed development: | 472 |
|----------------------------------------------------------------------|-----|
|----------------------------------------------------------------------|-----|

| (c) State cumulative gross floor space of residential accommodation, in m²: | 36,989.2 |
|-----------------------------------------------------------------------------|----------|
|                                                                             |          |