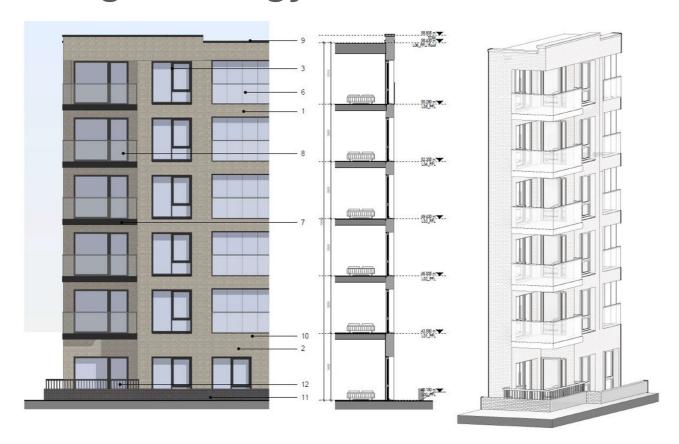

The proposed development will consist of the construction of 7 no. apartment blocks, ranging in height up to 8 storeys (over single level basement). This will provide 472 no. residential units (comprising 32 no. studios, 198 no. 1 beds, 233 no. 2 beds, and 9 no. 3 beds). All with associated private balconies/terraces to the north/south/east/west elevations. A creche (c.445.76sqm), a café unit (c.99sqm), and internal residential amenity space (c.511sqm), providing a sun lounge, gym, screening room, lounge, and meeting rooms, will also be provided.

The proposed development will include 337 no. car parking spaces, 982 no. cycle parking spaces, and 14 no. motorcycle spaces at basement/surface levels, public open space, and communal open spaces at ground and roof levels.