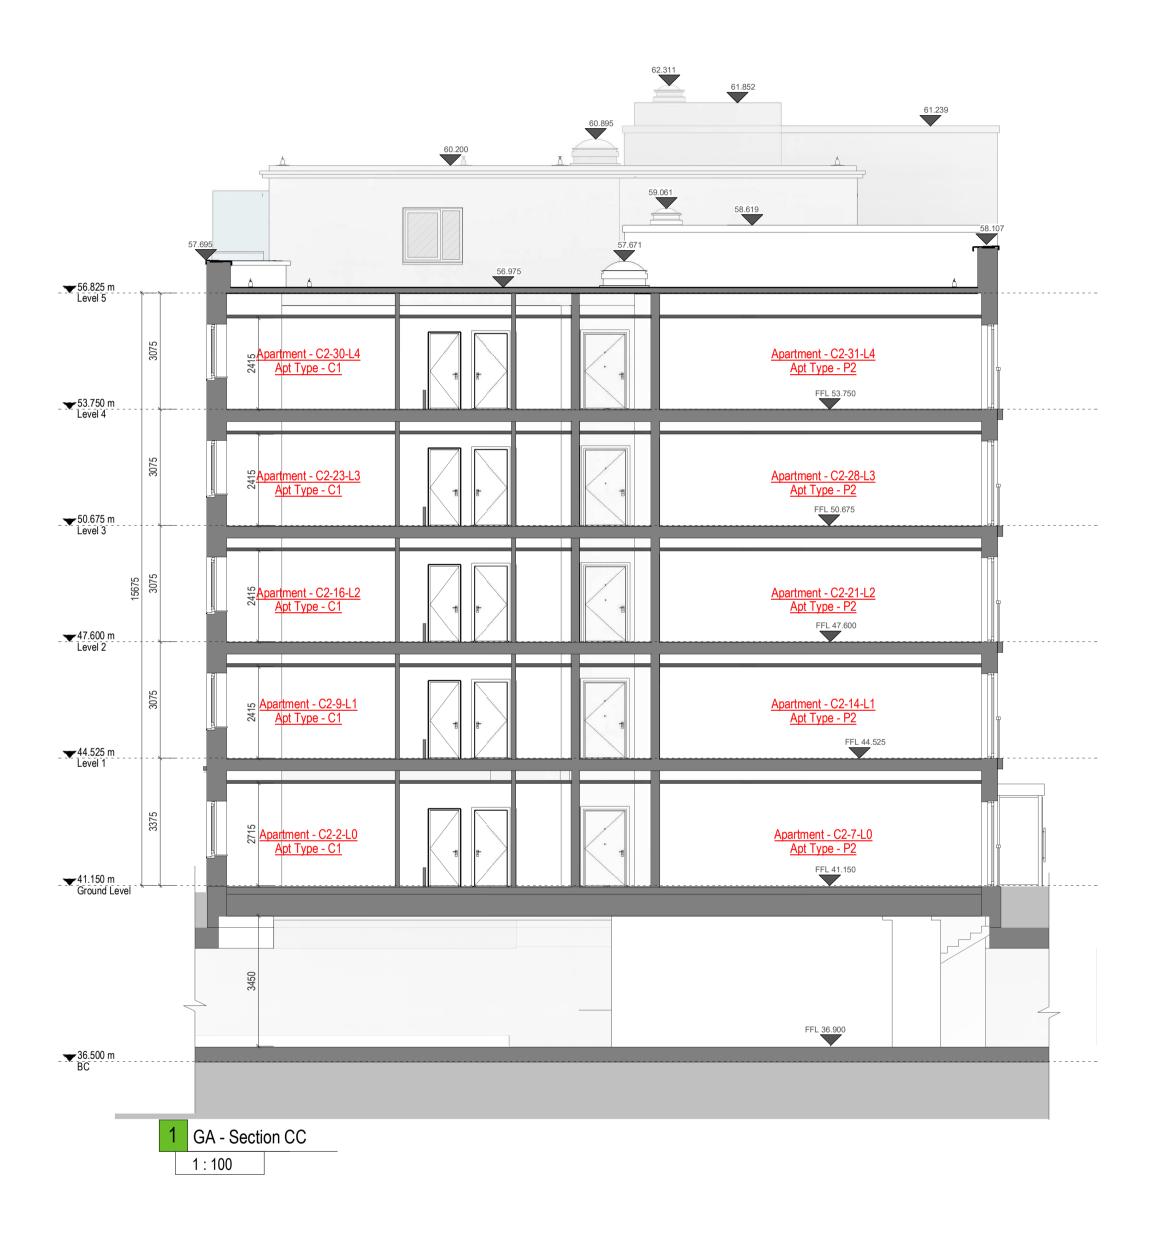

The proposed development will consist of the construction of 7 no. apartment blocks, ranging in height up to 8 storeys (over single level basement). This will provide 472 no. residential units (comprising 32 no. studios, 198 no. 1 beds, 233 no. 2 beds, and 9 no. 3 beds). All with associated private balconies/terraces to the north/south/east/west elevations. A creche (c.445.76sqm), a café unit (c.99sqm), and internal residential amenity space (c.511sqm), providing a sun lounge, gym, screening room, lounge, and meeting rooms, will also be provided.

The proposed development will include 337 no. car parking spaces, 982 no. cycle parking spaces, and 14 no. motorcycle spaces at basement/surface levels, public open space, and communal open spaces at ground and roof levels.