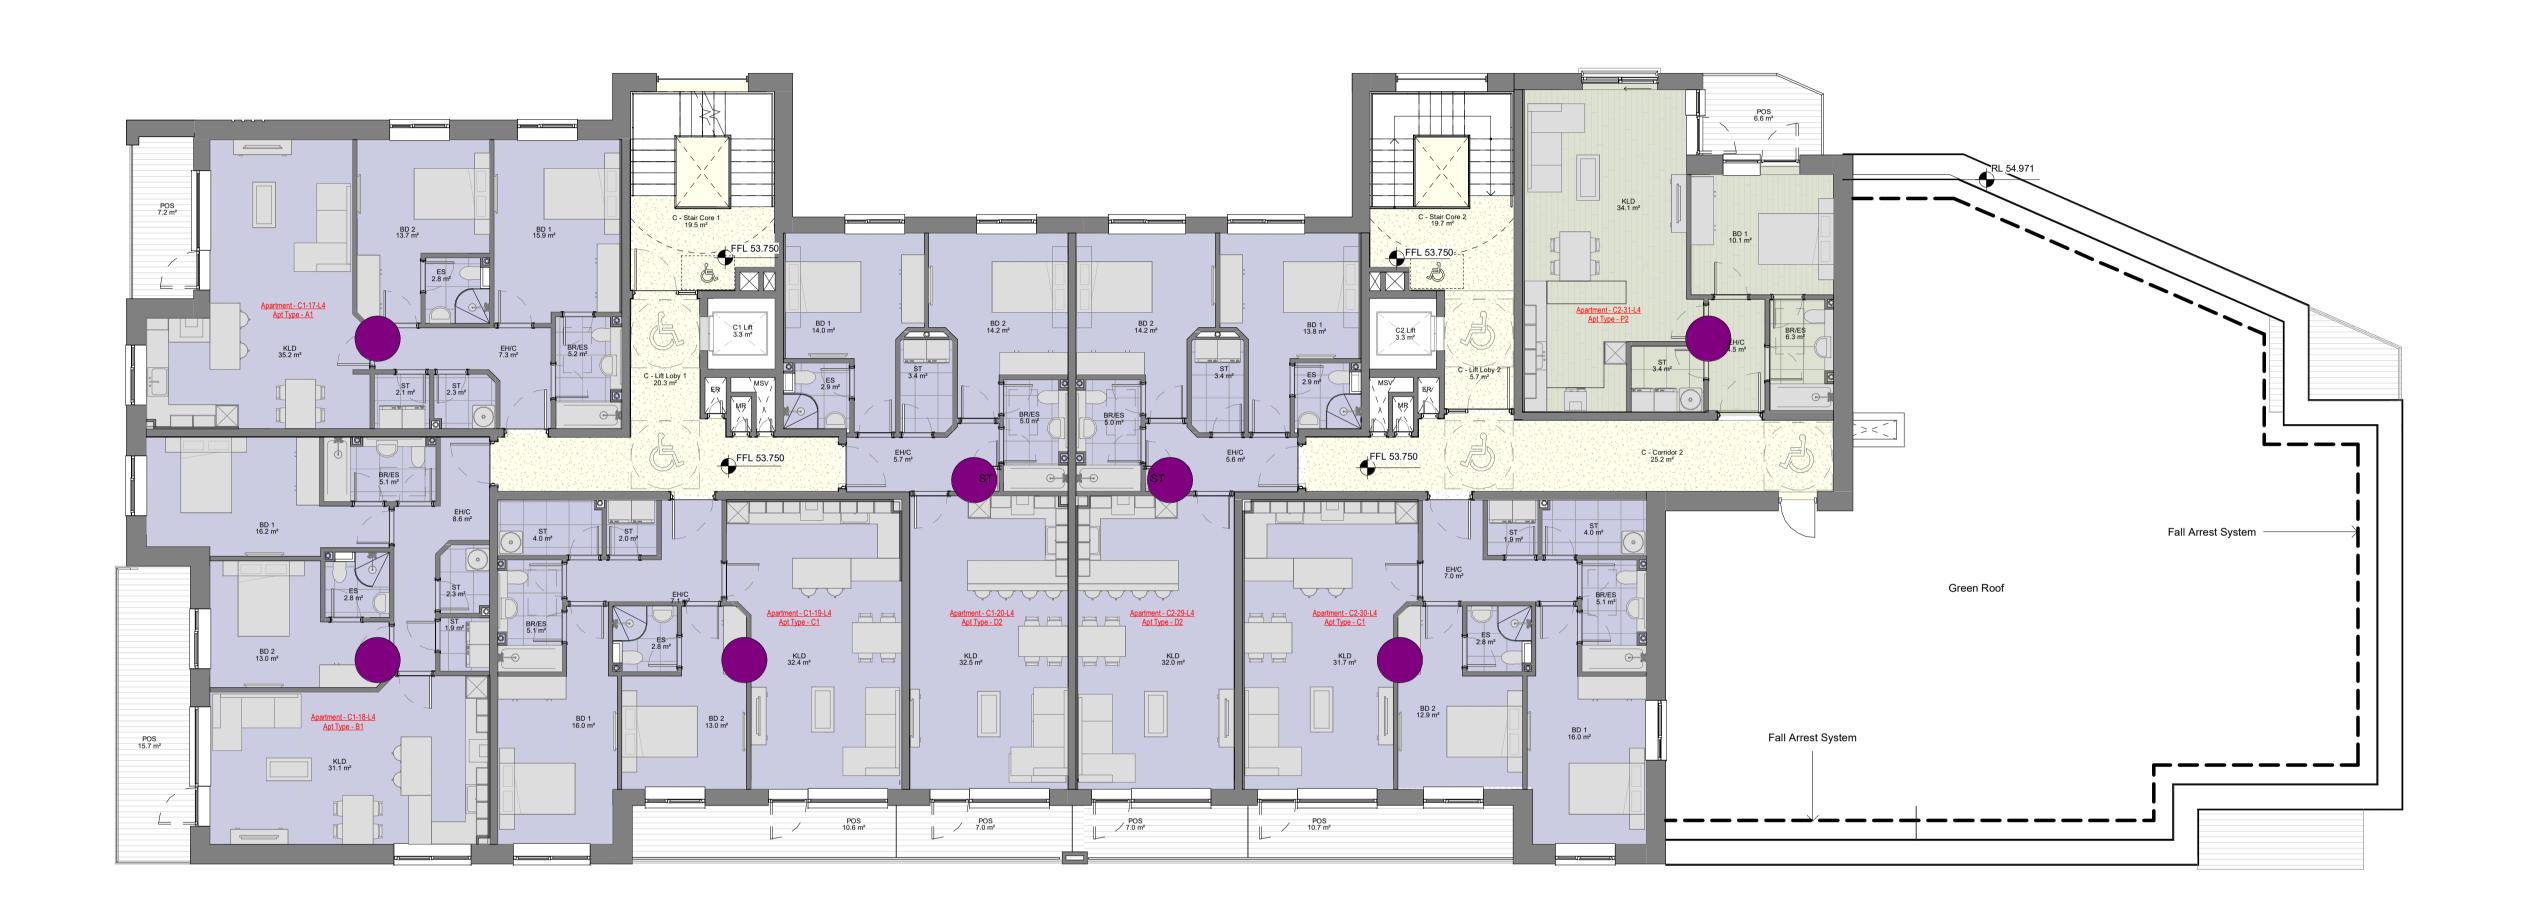

The proposed development will consist of the construction of 7 no. apartment blocks, ranging in height up to 8 storeys (over single level basement). This will provide 472 no. residential units (comprising 32 no. studios, 198 no. 1 beds, 233 no. 2 beds, and 9 no. 3 beds). All with associated private balconies/terraces to the north/south/east/west elevations. A creche (c.445.76sqm), a café unit (c.99sqm), and internal residential amenity space (c.511sqm), providing a sun lounge, gym, screening room, lounge, and meeting rooms, will also be provided.

The proposed development will include 337 no. car parking spaces, 982 no. cycle parking spaces, and 14 no. motorcycle spaces at basement/surface levels, public open space, and communal open spaces at ground and roof levels.

| Please submit a site location map sufficient to identify the land, at appropriate scale. | Enclosed: Yes: [ X ] No: [ ] |
|------------------------------------------------------------------------------------------|------------------------------|
| Please submit a layout plan of the proposed development, at appropriate scale.           | Enclosed: Yes: [ X ] No: [ ] |