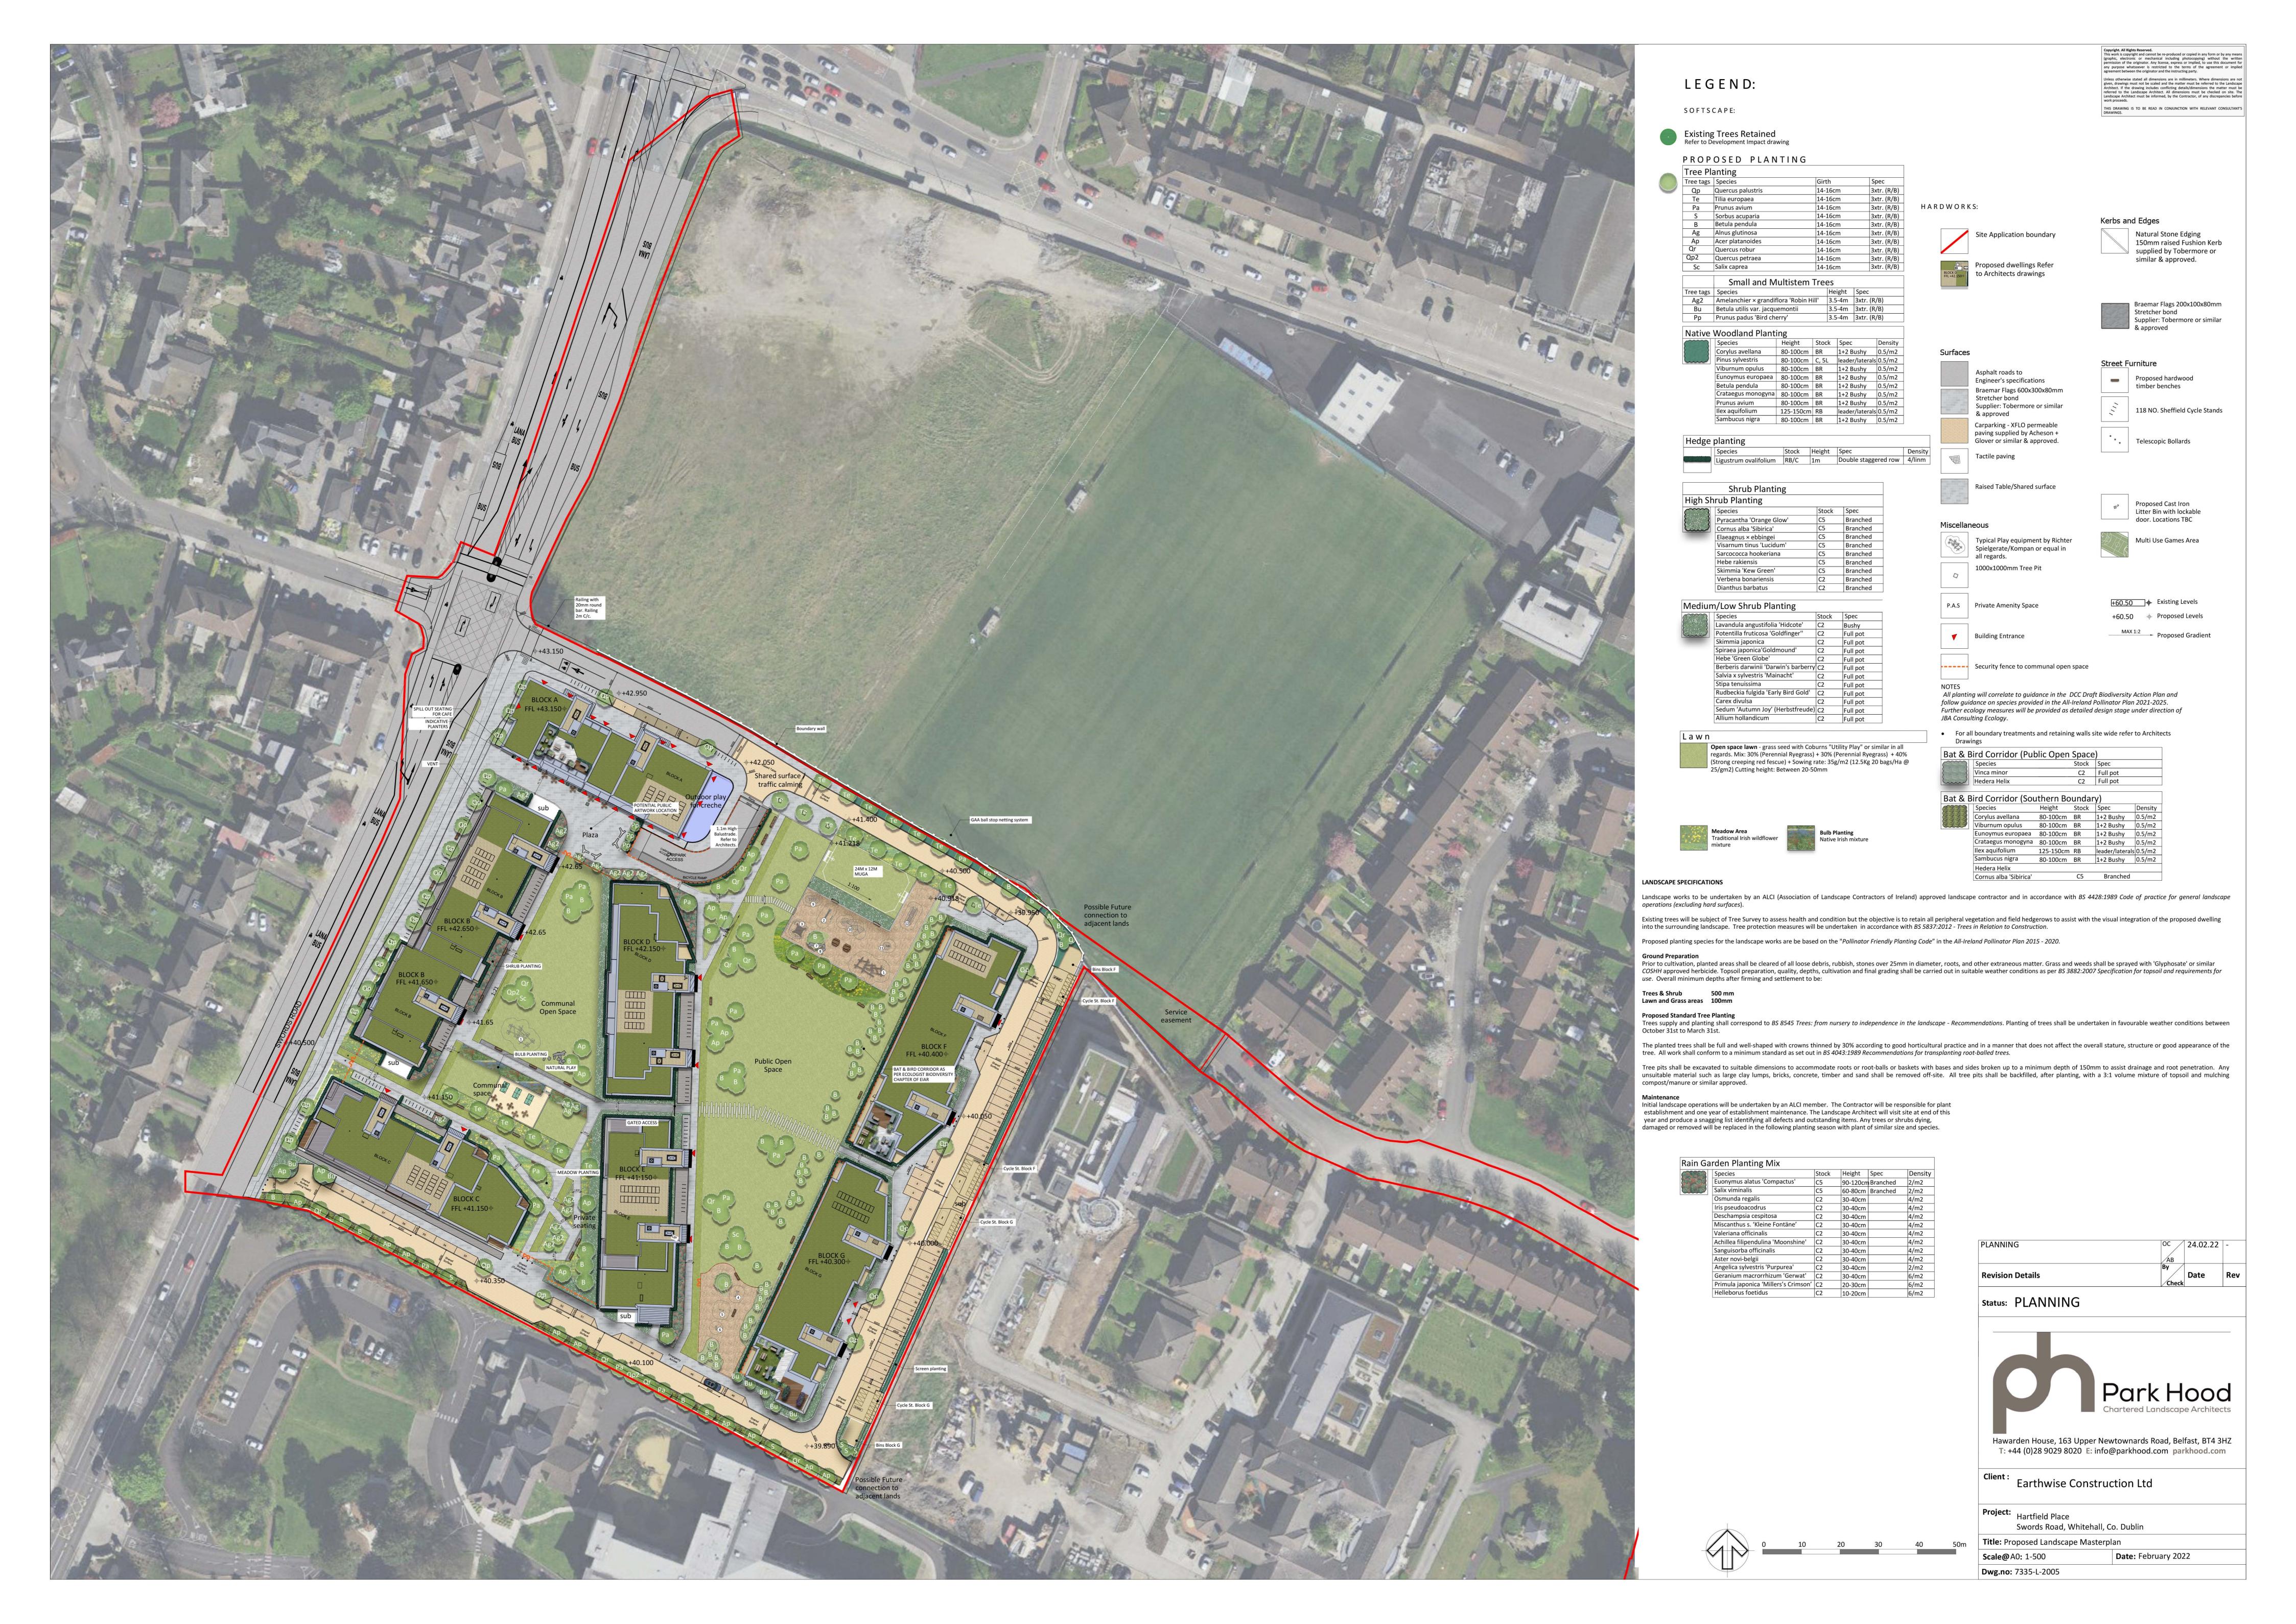

Eastwise Construction Swords Ltd intend to apply to An Bord Pleanála for permission for a strategic housing development at 'Hartfield Place', Swords Road, Whitehall, Dublin 9. The site is bound to the west by Swords Road, to the south by Highfield Hospital, to the north by vacant land and GAA pitches, and to the east by Beechlawn Nursing Home. To facilitate water services and road infrastructure connections/upgrades the application site red line extends to include a portion of Swords Road (including junctions with Iveragh Road and Collins Avenue), High Park and Grace Park Road (including junctions with Grace Park Heights and Sion Hill Road).

Vehicular access from Swords Road will be provided with associated works/upgrades to the existing public road layout, junctions, bus lane and footpath network to facilitate same. Two pedestrian/ cyclist only access are provided from the Swords Road as well as a separate pedestrian and cyclist access to the southwest which also facilitates emergency vehicular access.

The application will include for all development works, landscaping, ESB substations, plant areas, bin storage, surface water attenuation, and site services required to facilitate the proposed development. Upgrades to the Irish Water network to facilitate the development are also proposed.