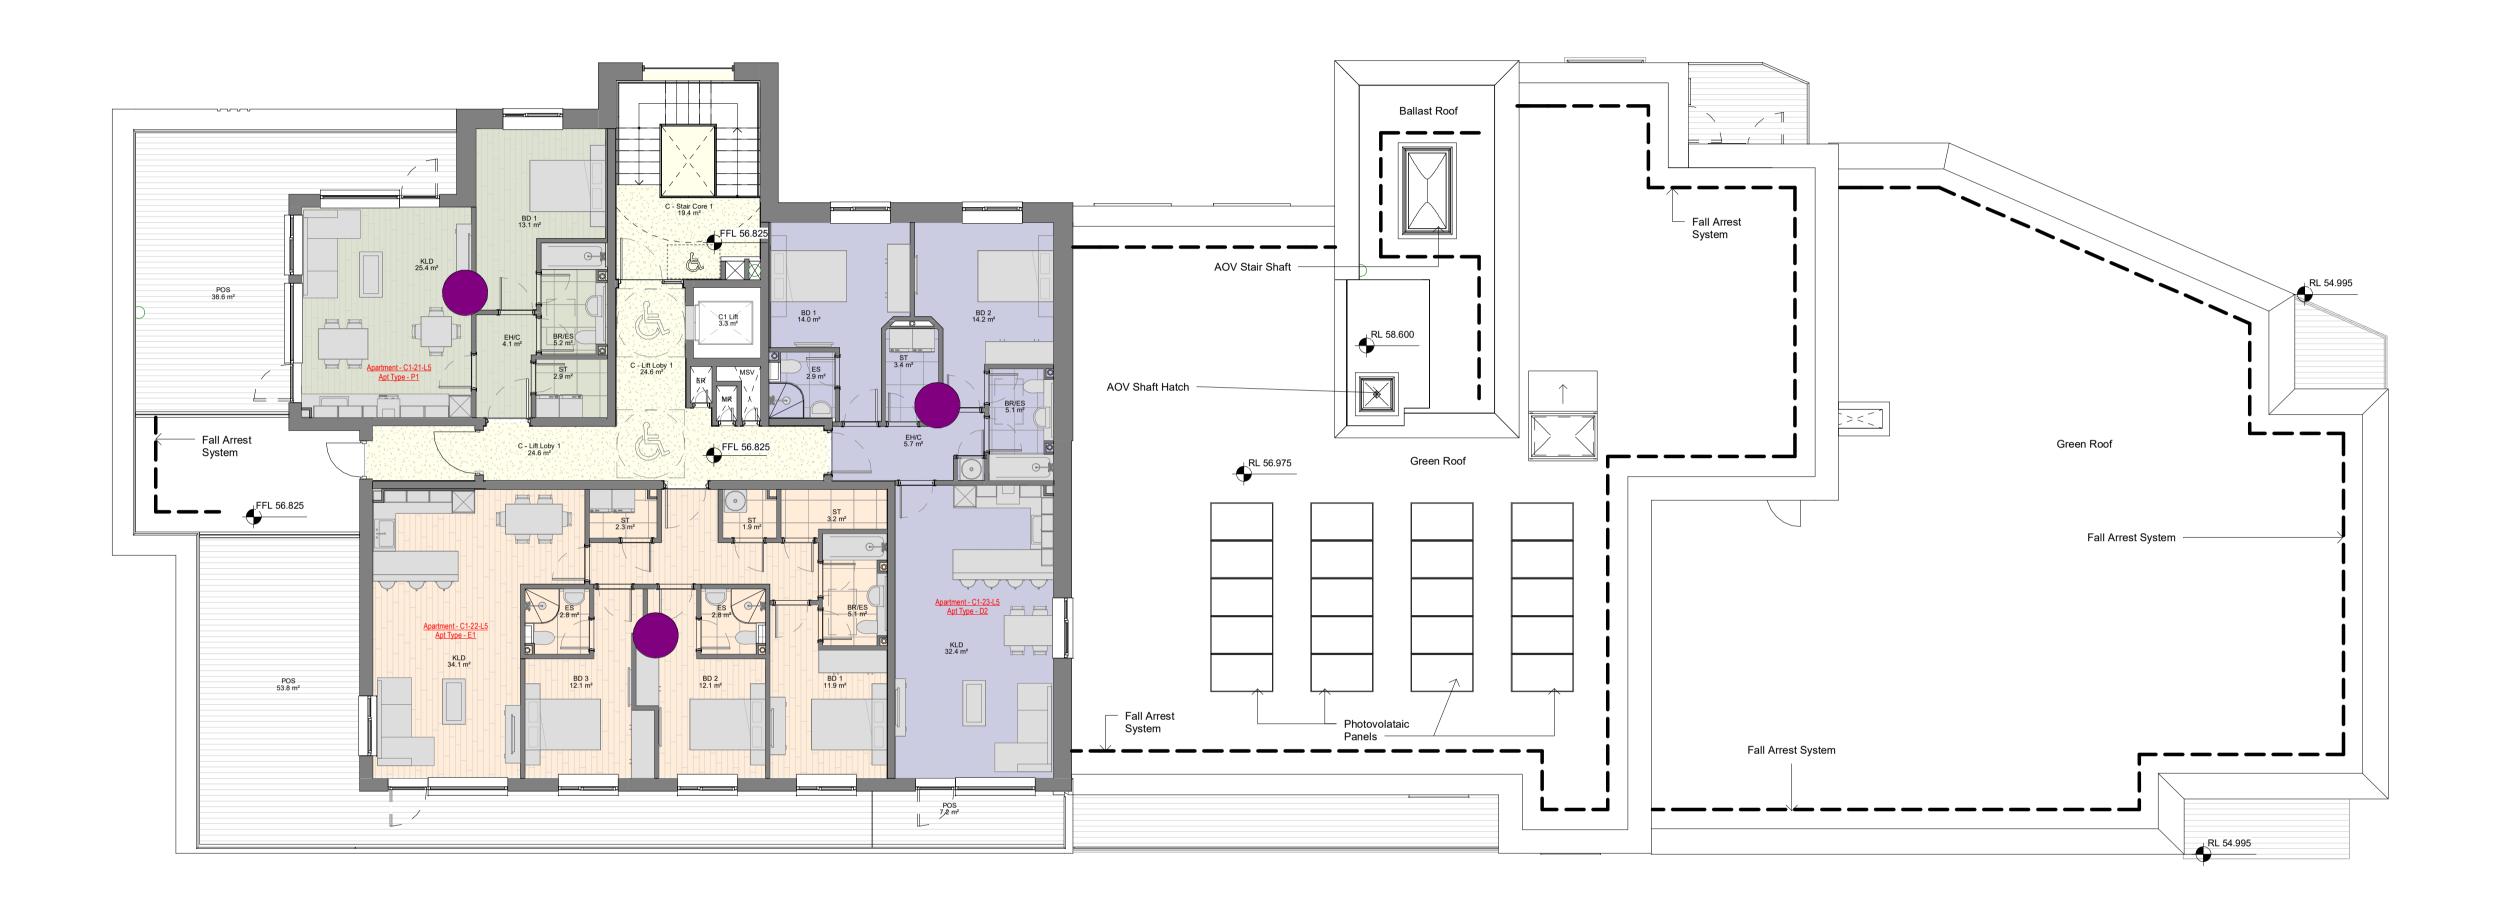

The proposed development will consist of the construction of 7 no. apartment blocks, ranging in height up to 8 storeys (over single level basement). This will provide 472 no. residential units (comprising 32 no. studios, 198 no. 1 beds, 233 no. 2 beds, and 9 no. 3 beds). All with associated private balconies/terraces to the north/south/east/west elevations. A creche (c.445.76sqm), a café unit (c.99sqm), and internal residential amenity space (c.511sqm), providing a sun lounge, gym, screening room, lounge, and meeting rooms, will also be provided.

The proposed development will include 337 no. car parking spaces, 982 no. cycle parking spaces, and 14 no. motorcycle spaces at basement/surface levels, public open space, and communal open spaces at ground and roof levels.

|           | Apartments   |                                     |  |
|-----------|--------------|-------------------------------------|--|
| Unit Type | No. of Units | Gross floor space in m <sup>2</sup> |  |
| Studio    | 32           | 1,184.0                             |  |
| 1-bed     | 198          | 10,265.8                            |  |
| 2-bed     | 233          | 19,305.4                            |  |
| 3-bed     | 9            | 944.1                               |  |
| 4-bed     | -            | -                                   |  |
| 4+ bed    | -            | -                                   |  |
| Total     | 472          | 31,699.2                            |  |