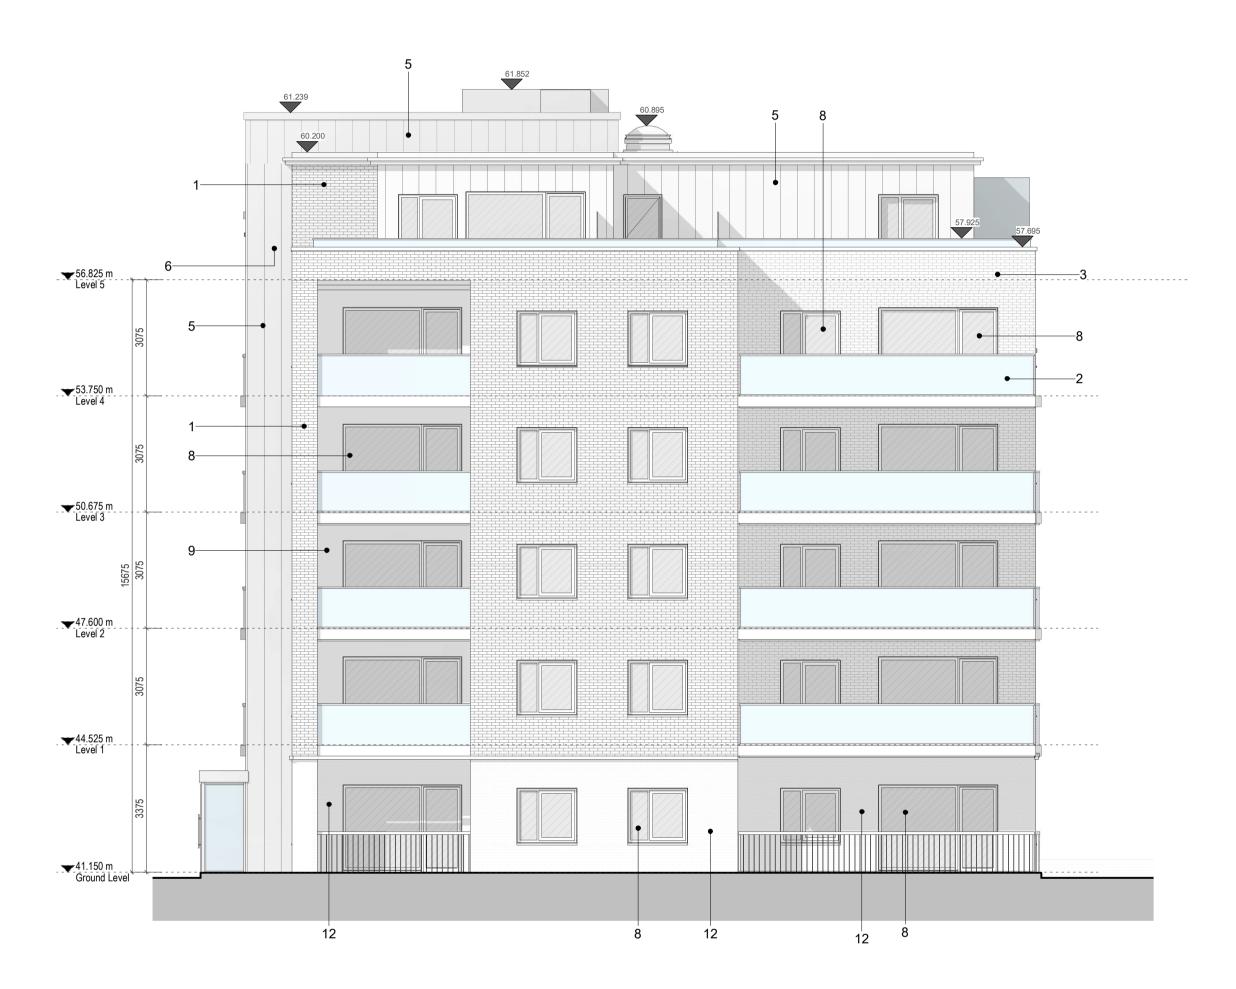

The proposed development will consist of the construction of 7 no. apartment blocks, ranging in height up to 8 storeys (over single level basement). This will provide 472 no. residential units (comprising 32 no. studios, 198 no. 1 beds, 233 no. 2 beds, and 9 no. 3 beds). All with associated private balconies/terraces to the north/south/east/west elevations. A creche (c.445.76sqm), a café unit (c.99sqm), and internal residential amenity space (c.511sqm), providing a sun lounge, gym, screening room, lounge, and meeting rooms, will also be provided.

The proposed development will include 337 no. car parking spaces, 982 no. cycle parking spaces, and 14 no. motorcycle spaces at basement/surface levels, public open space, and communal open spaces at ground and roof levels.