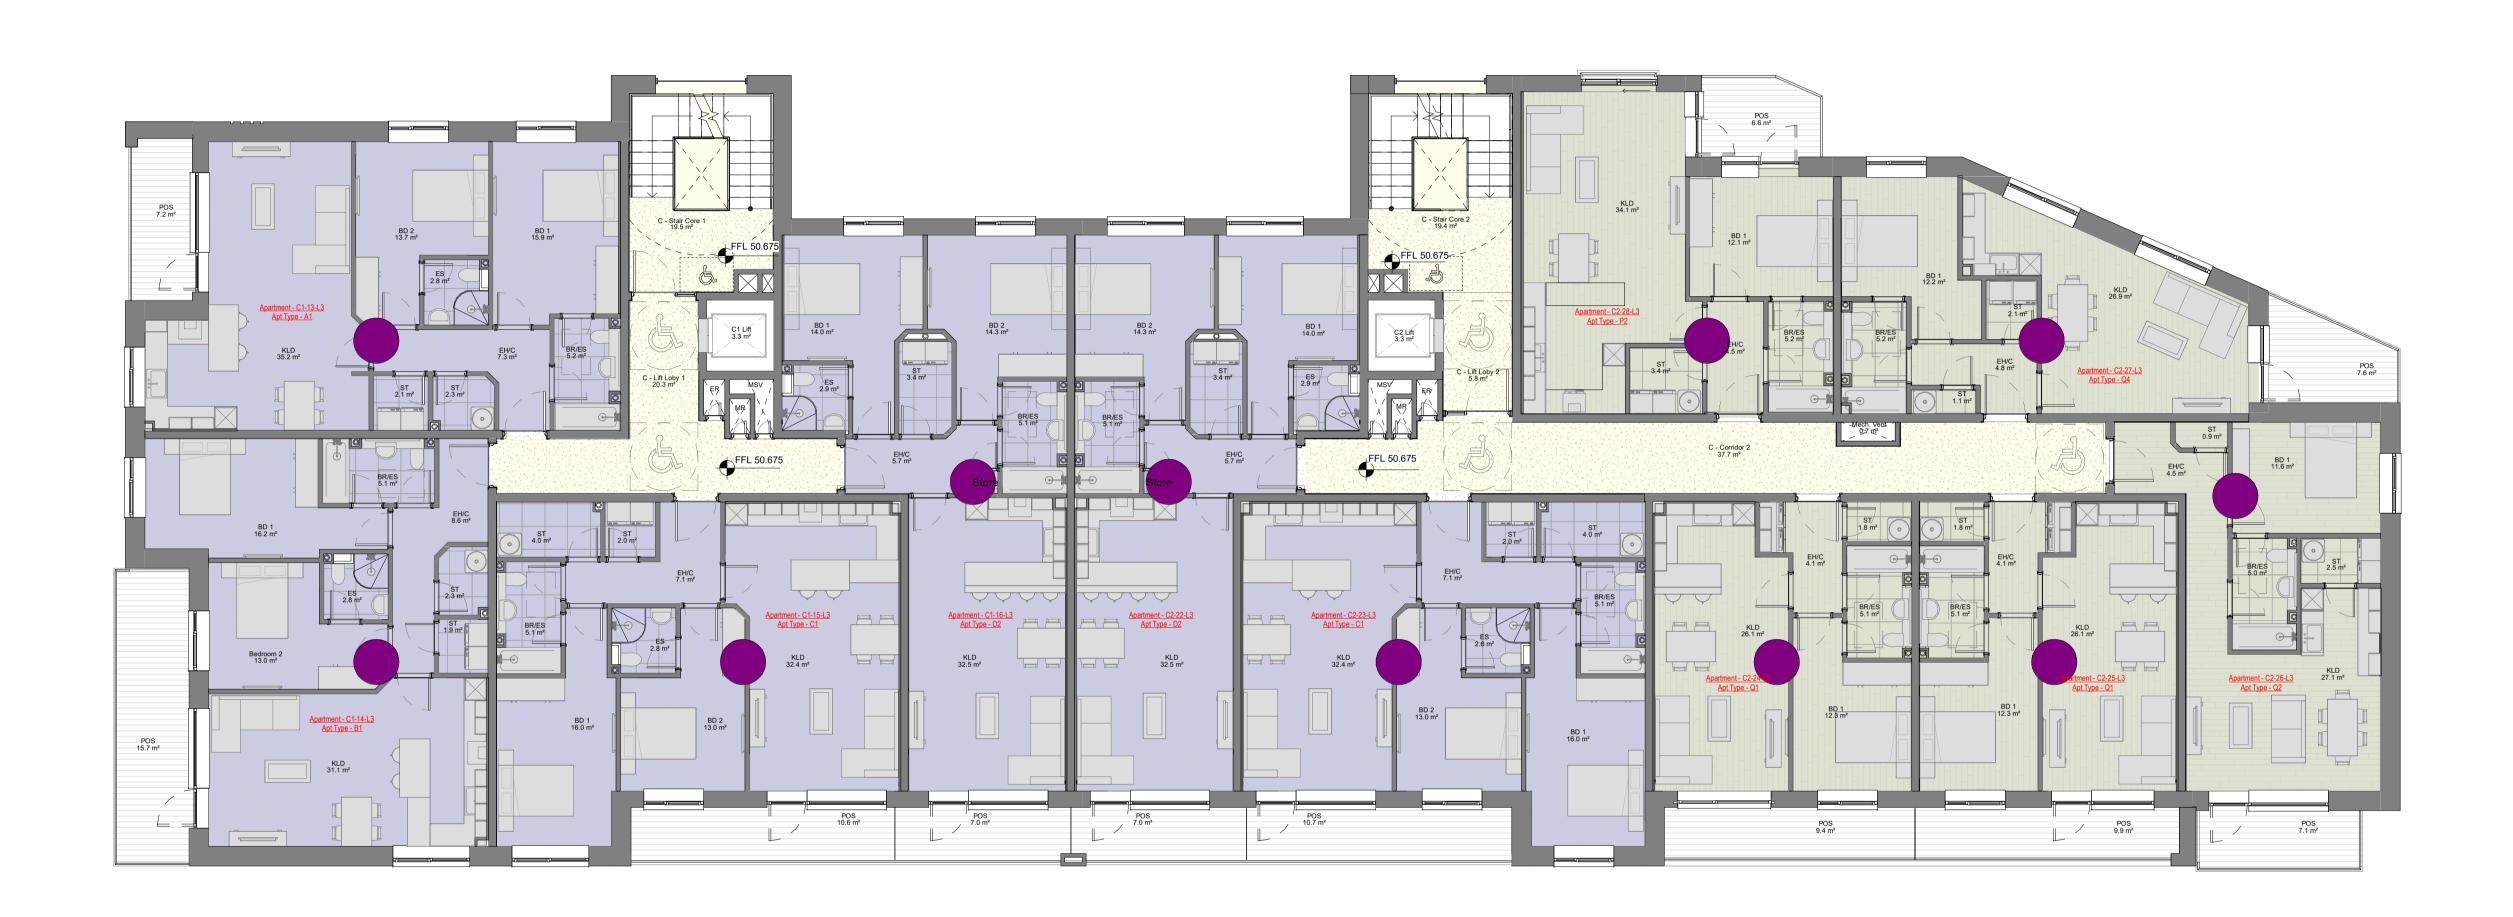

The proposed development will consist of the construction of 7 no. apartment blocks, ranging in height up to 8 storeys (over single level basement). This will provide 472 no. residential units (comprising 32 no. studios, 198 no. 1 beds, 233 no. 2 beds, and 9 no. 3 beds). All with associated private balconies/terraces to the north/south/east/west elevations. A creche (c.445.76sqm), a café unit (c.99sqm), and internal residential amenity space (c.511sqm), providing a sun lounge, gym, screening room, lounge, and meeting rooms, will also be provided.

The proposed development will include 337 no. car parking spaces, 982 no. cycle parking spaces, and 14 no. motorcycle spaces at basement/surface levels, public open space, and communal open spaces at ground and roof levels.

|           | Apartments   |                                     |  |
|-----------|--------------|-------------------------------------|--|
| Unit Type | No. of Units | Gross floor space in m <sup>2</sup> |  |
| Studio    | 32           | 1,184.0                             |  |
| 1-bed     | 198          | 10,265.8                            |  |
| 2-bed     | 233          | 19,305.4                            |  |
| 3-bed     | 9            | 944.1                               |  |
| 4-bed     | -            | -                                   |  |
| 4+ bed    | -            | -                                   |  |
| Total     | 472          | 31,699.2                            |  |