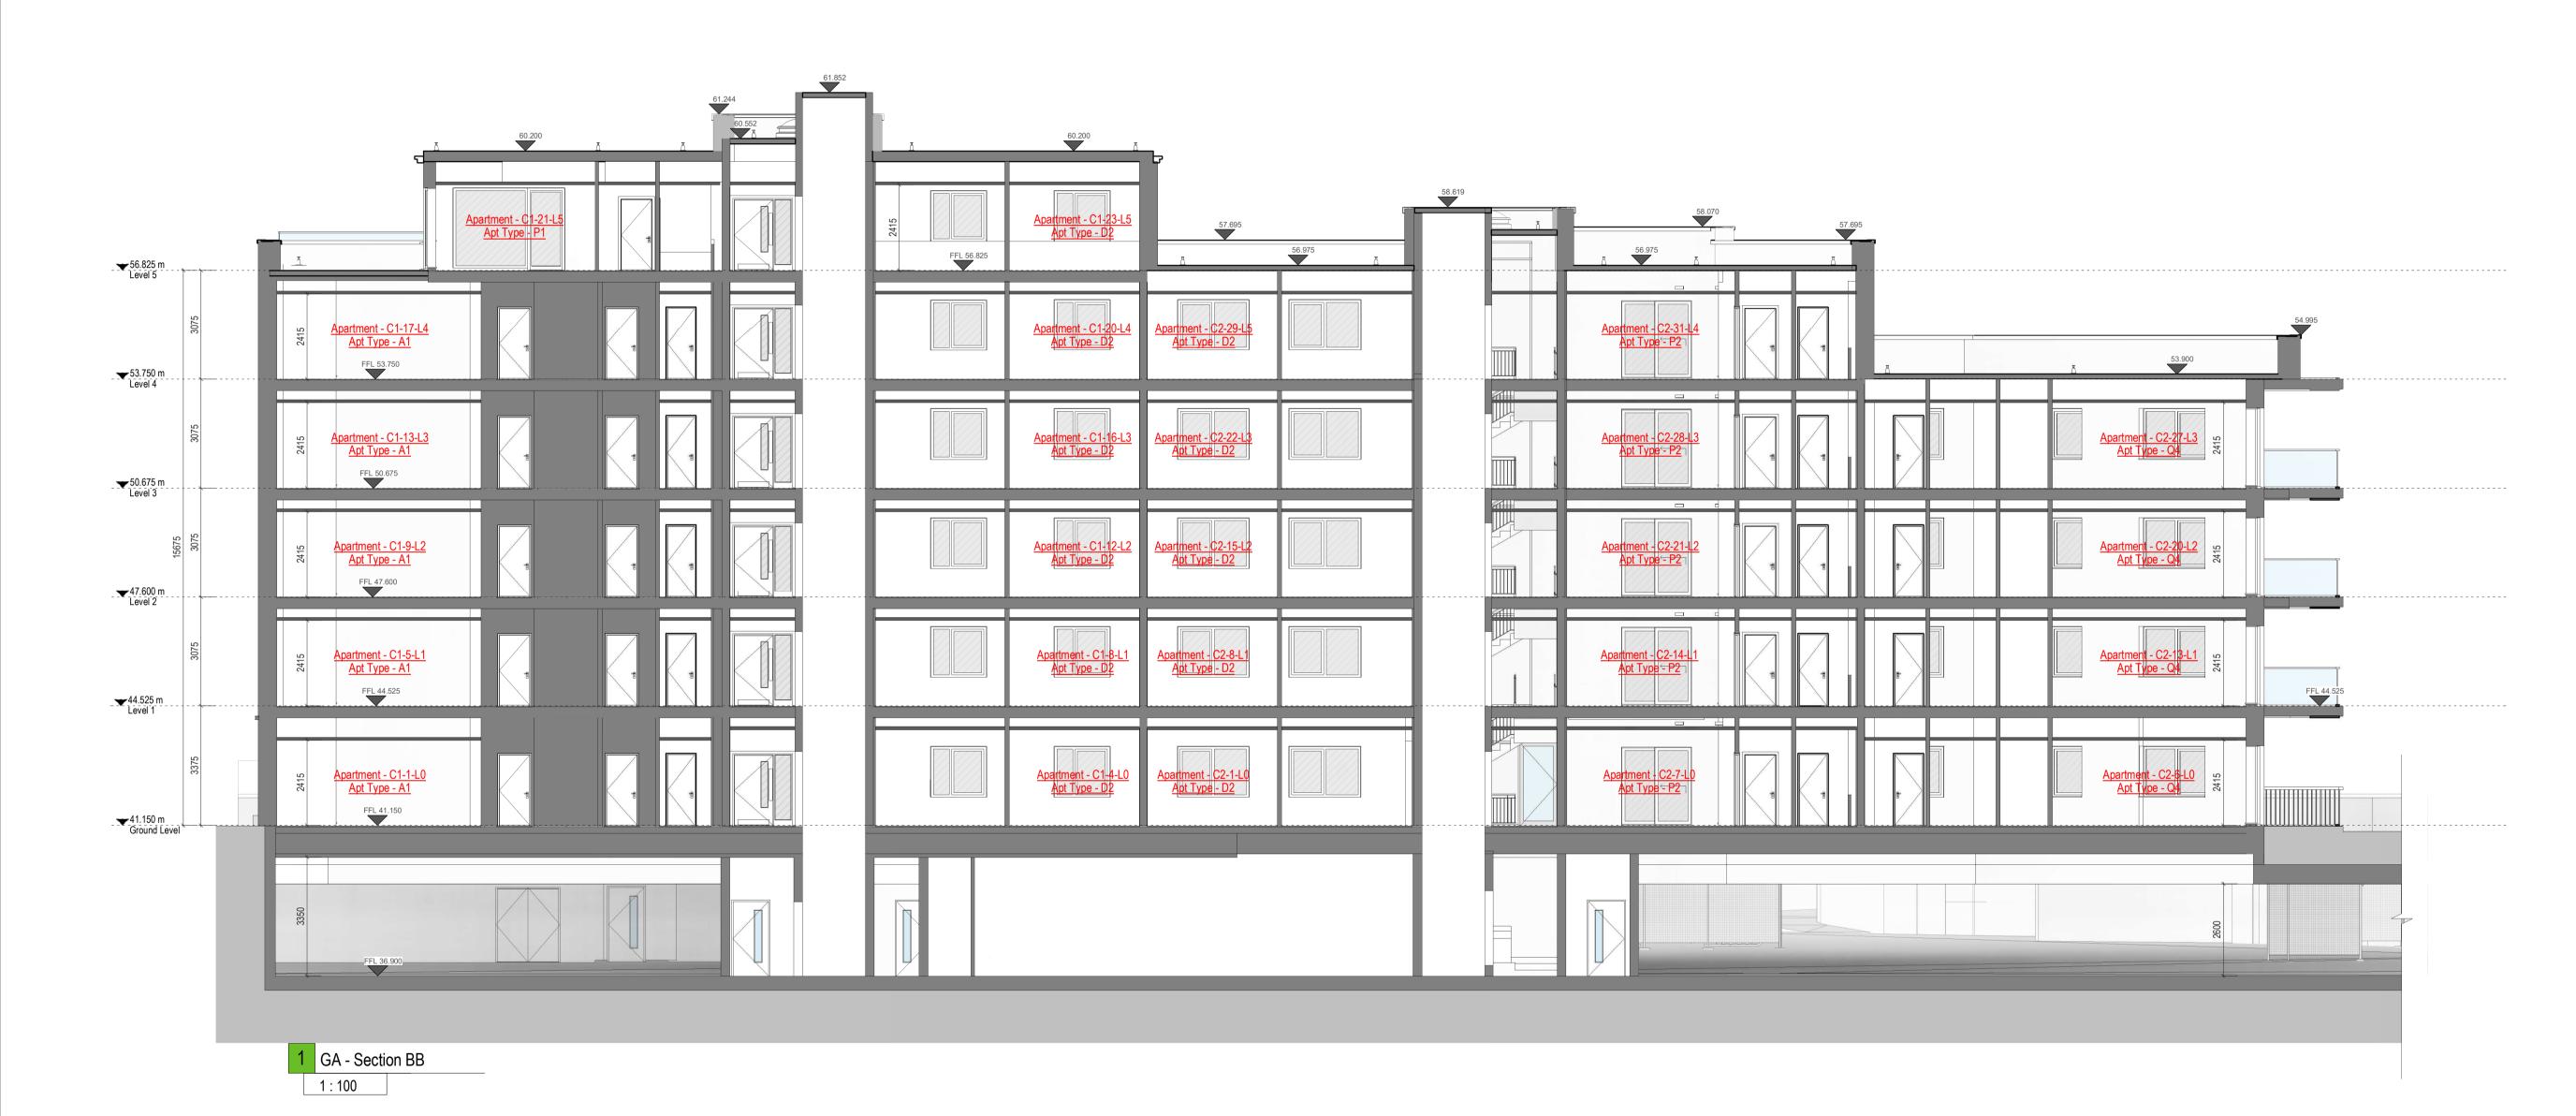

The proposed development will consist of the construction of 7 no. apartment blocks, ranging in height up to 8 storeys (over single level basement). This will provide 472 no. residential units (comprising 32 no. studios, 198 no. 1 beds, 233 no. 2 beds, and 9 no. 3 beds). All with associated private balconies/terraces to the north/south/east/west elevations. A creche (c.445.76sqm), a café unit (c.99sqm), and internal residential amenity space (c.511sqm), providing a sun lounge, gym, screening room, lounge, and meeting rooms, will also be provided.

The proposed development will include 337 no. car parking spaces, 982 no. cycle parking spaces, and 14 no. motorcycle spaces at basement/surface levels, public open space, and communal open spaces at ground and roof levels.