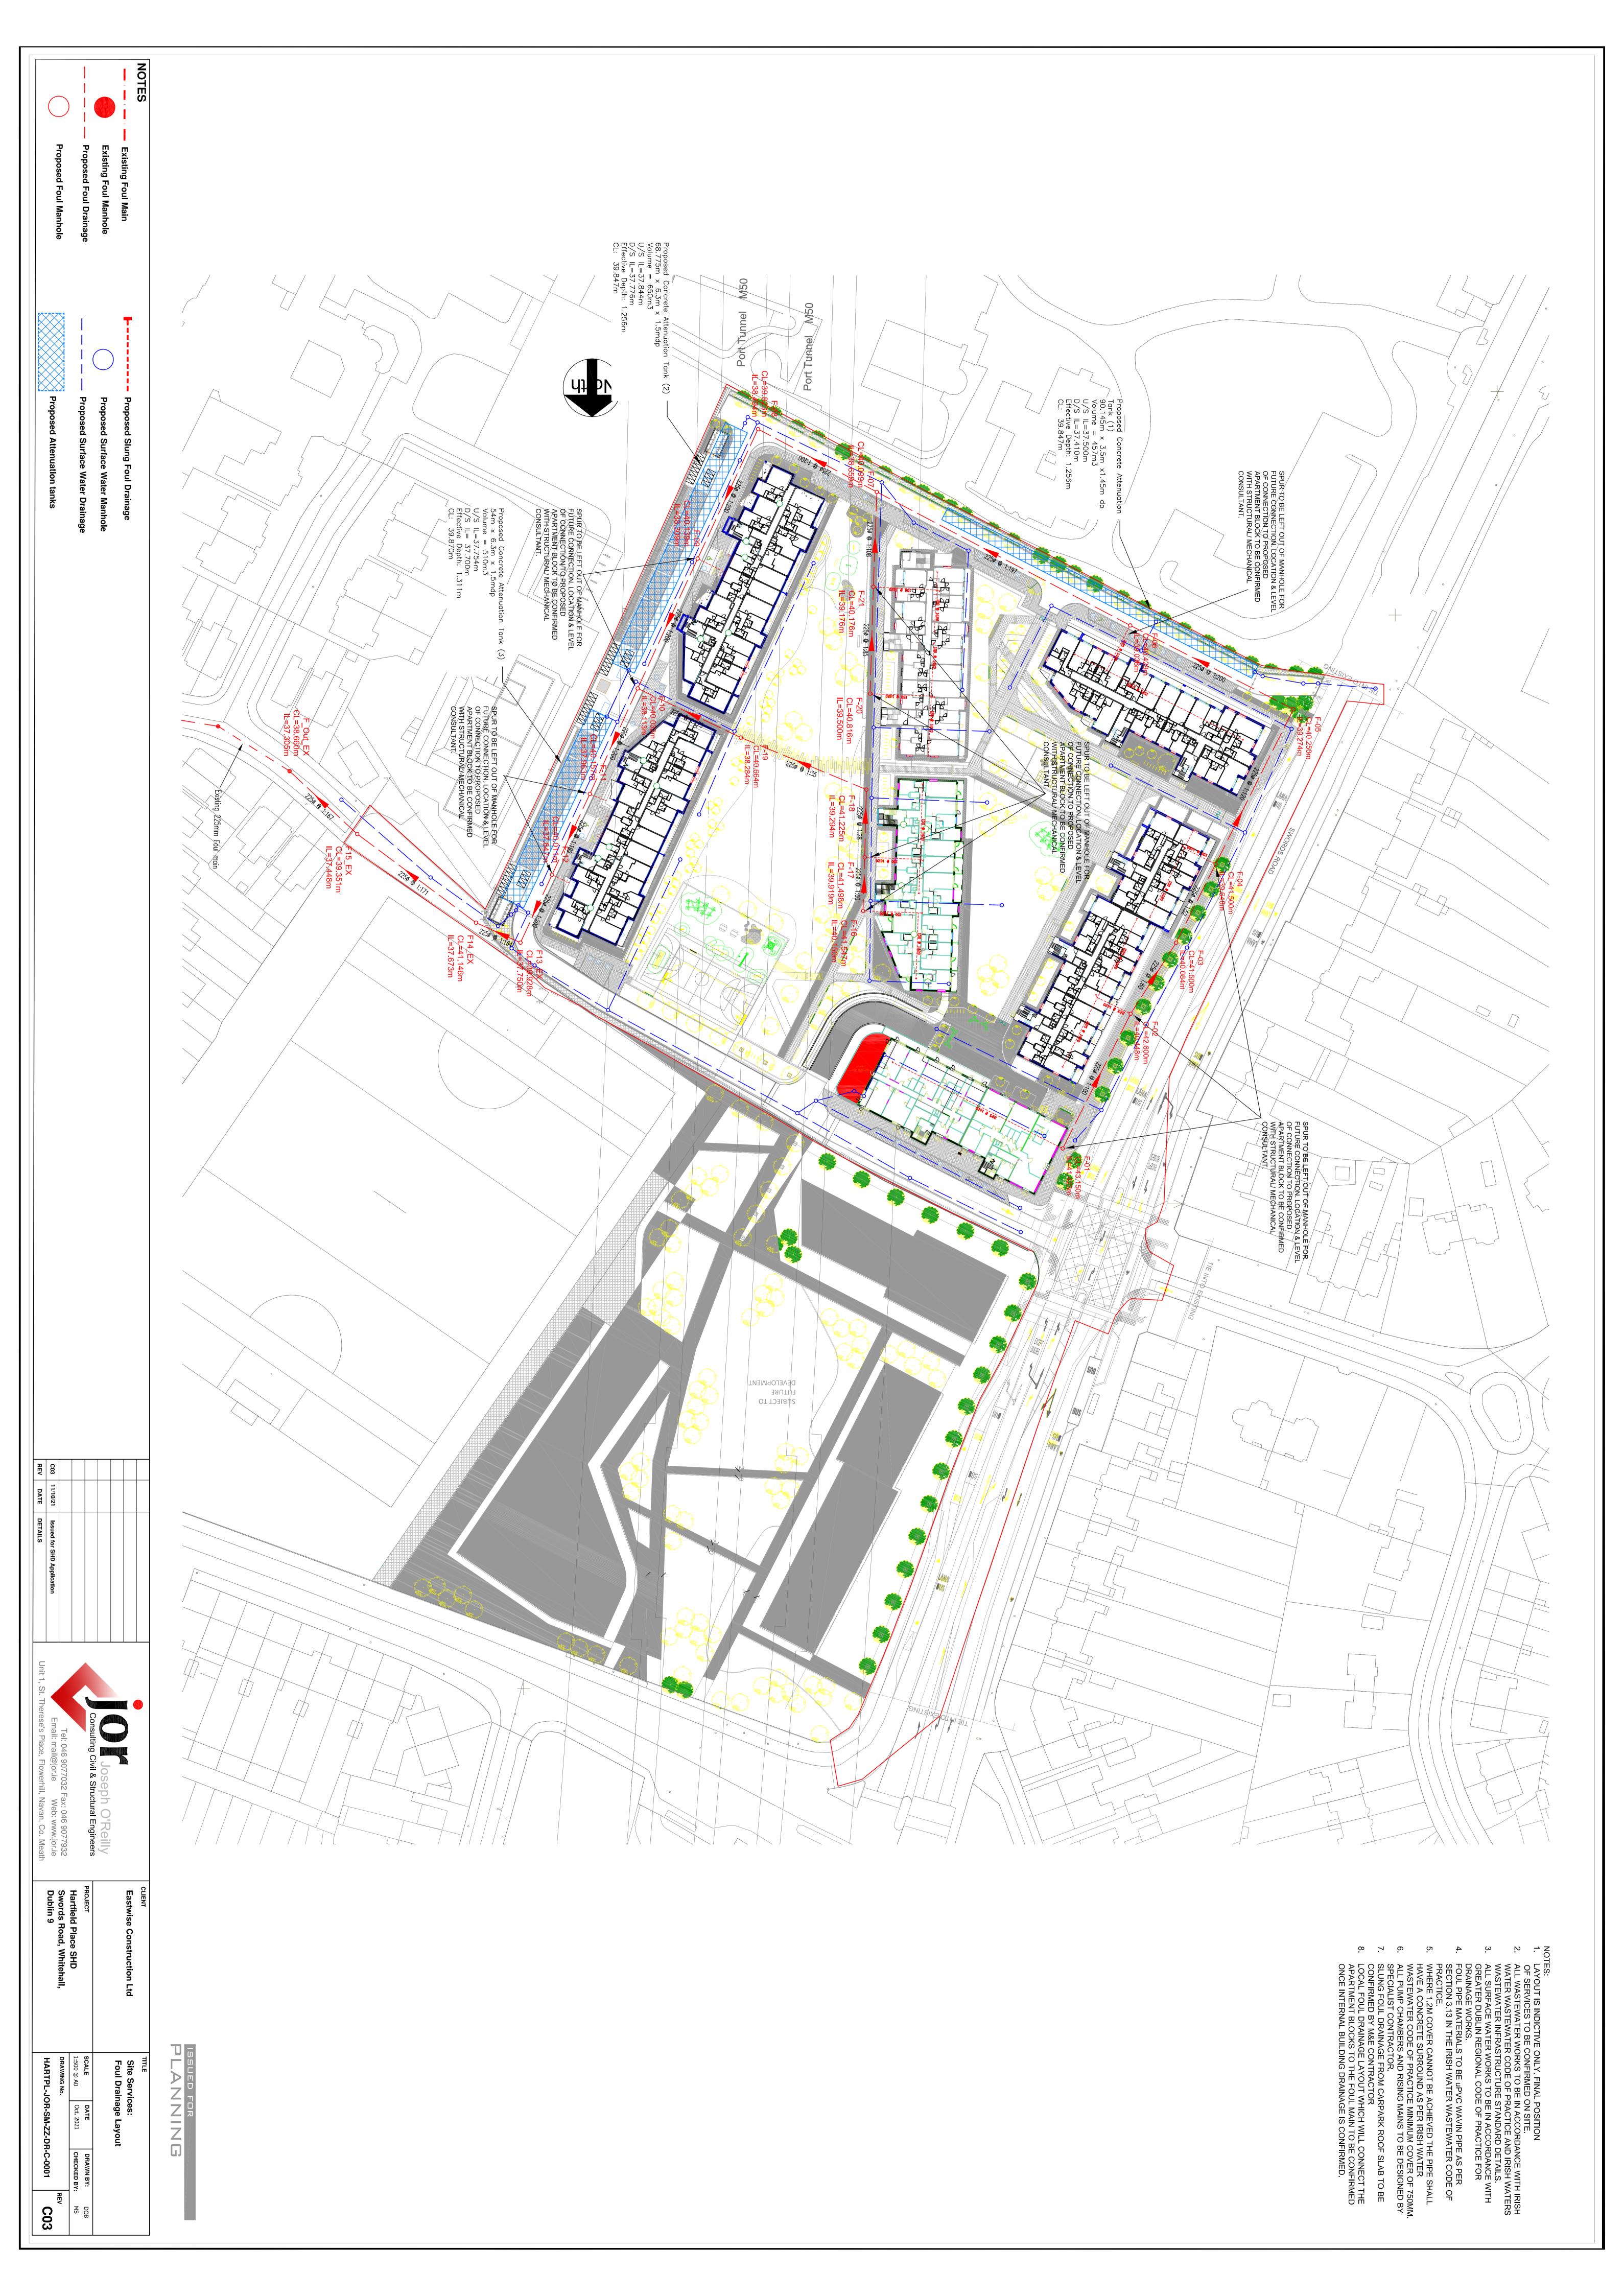

Vehicular access from Swords Road will be provided with associated works/upgrades to the existing public road layout, junctions, bus lane and footpath network to facilitate same. Two pedestrian/ cyclist only access are provided from the Swords Road as well as a separate pedestrian and cyclist access to the southwest which also facilitates emergency vehicular access.

The application will include for all development works, landscaping, ESB substations, plant areas, bin storage, surface water attenuation, and site services required to facilitate the proposed development. Upgrades to the Irish Water network to facilitate the development are also proposed.

| Please submit a site location map sufficient to identify the land, at appropriate scale. | Enclosed: Yes: [ X ] No: [ ] |
|------------------------------------------------------------------------------------------|------------------------------|
| Please submit a layout plan of the proposed development, at appropriate scale.           | Enclosed: Yes: [ X ] No: [ ] |