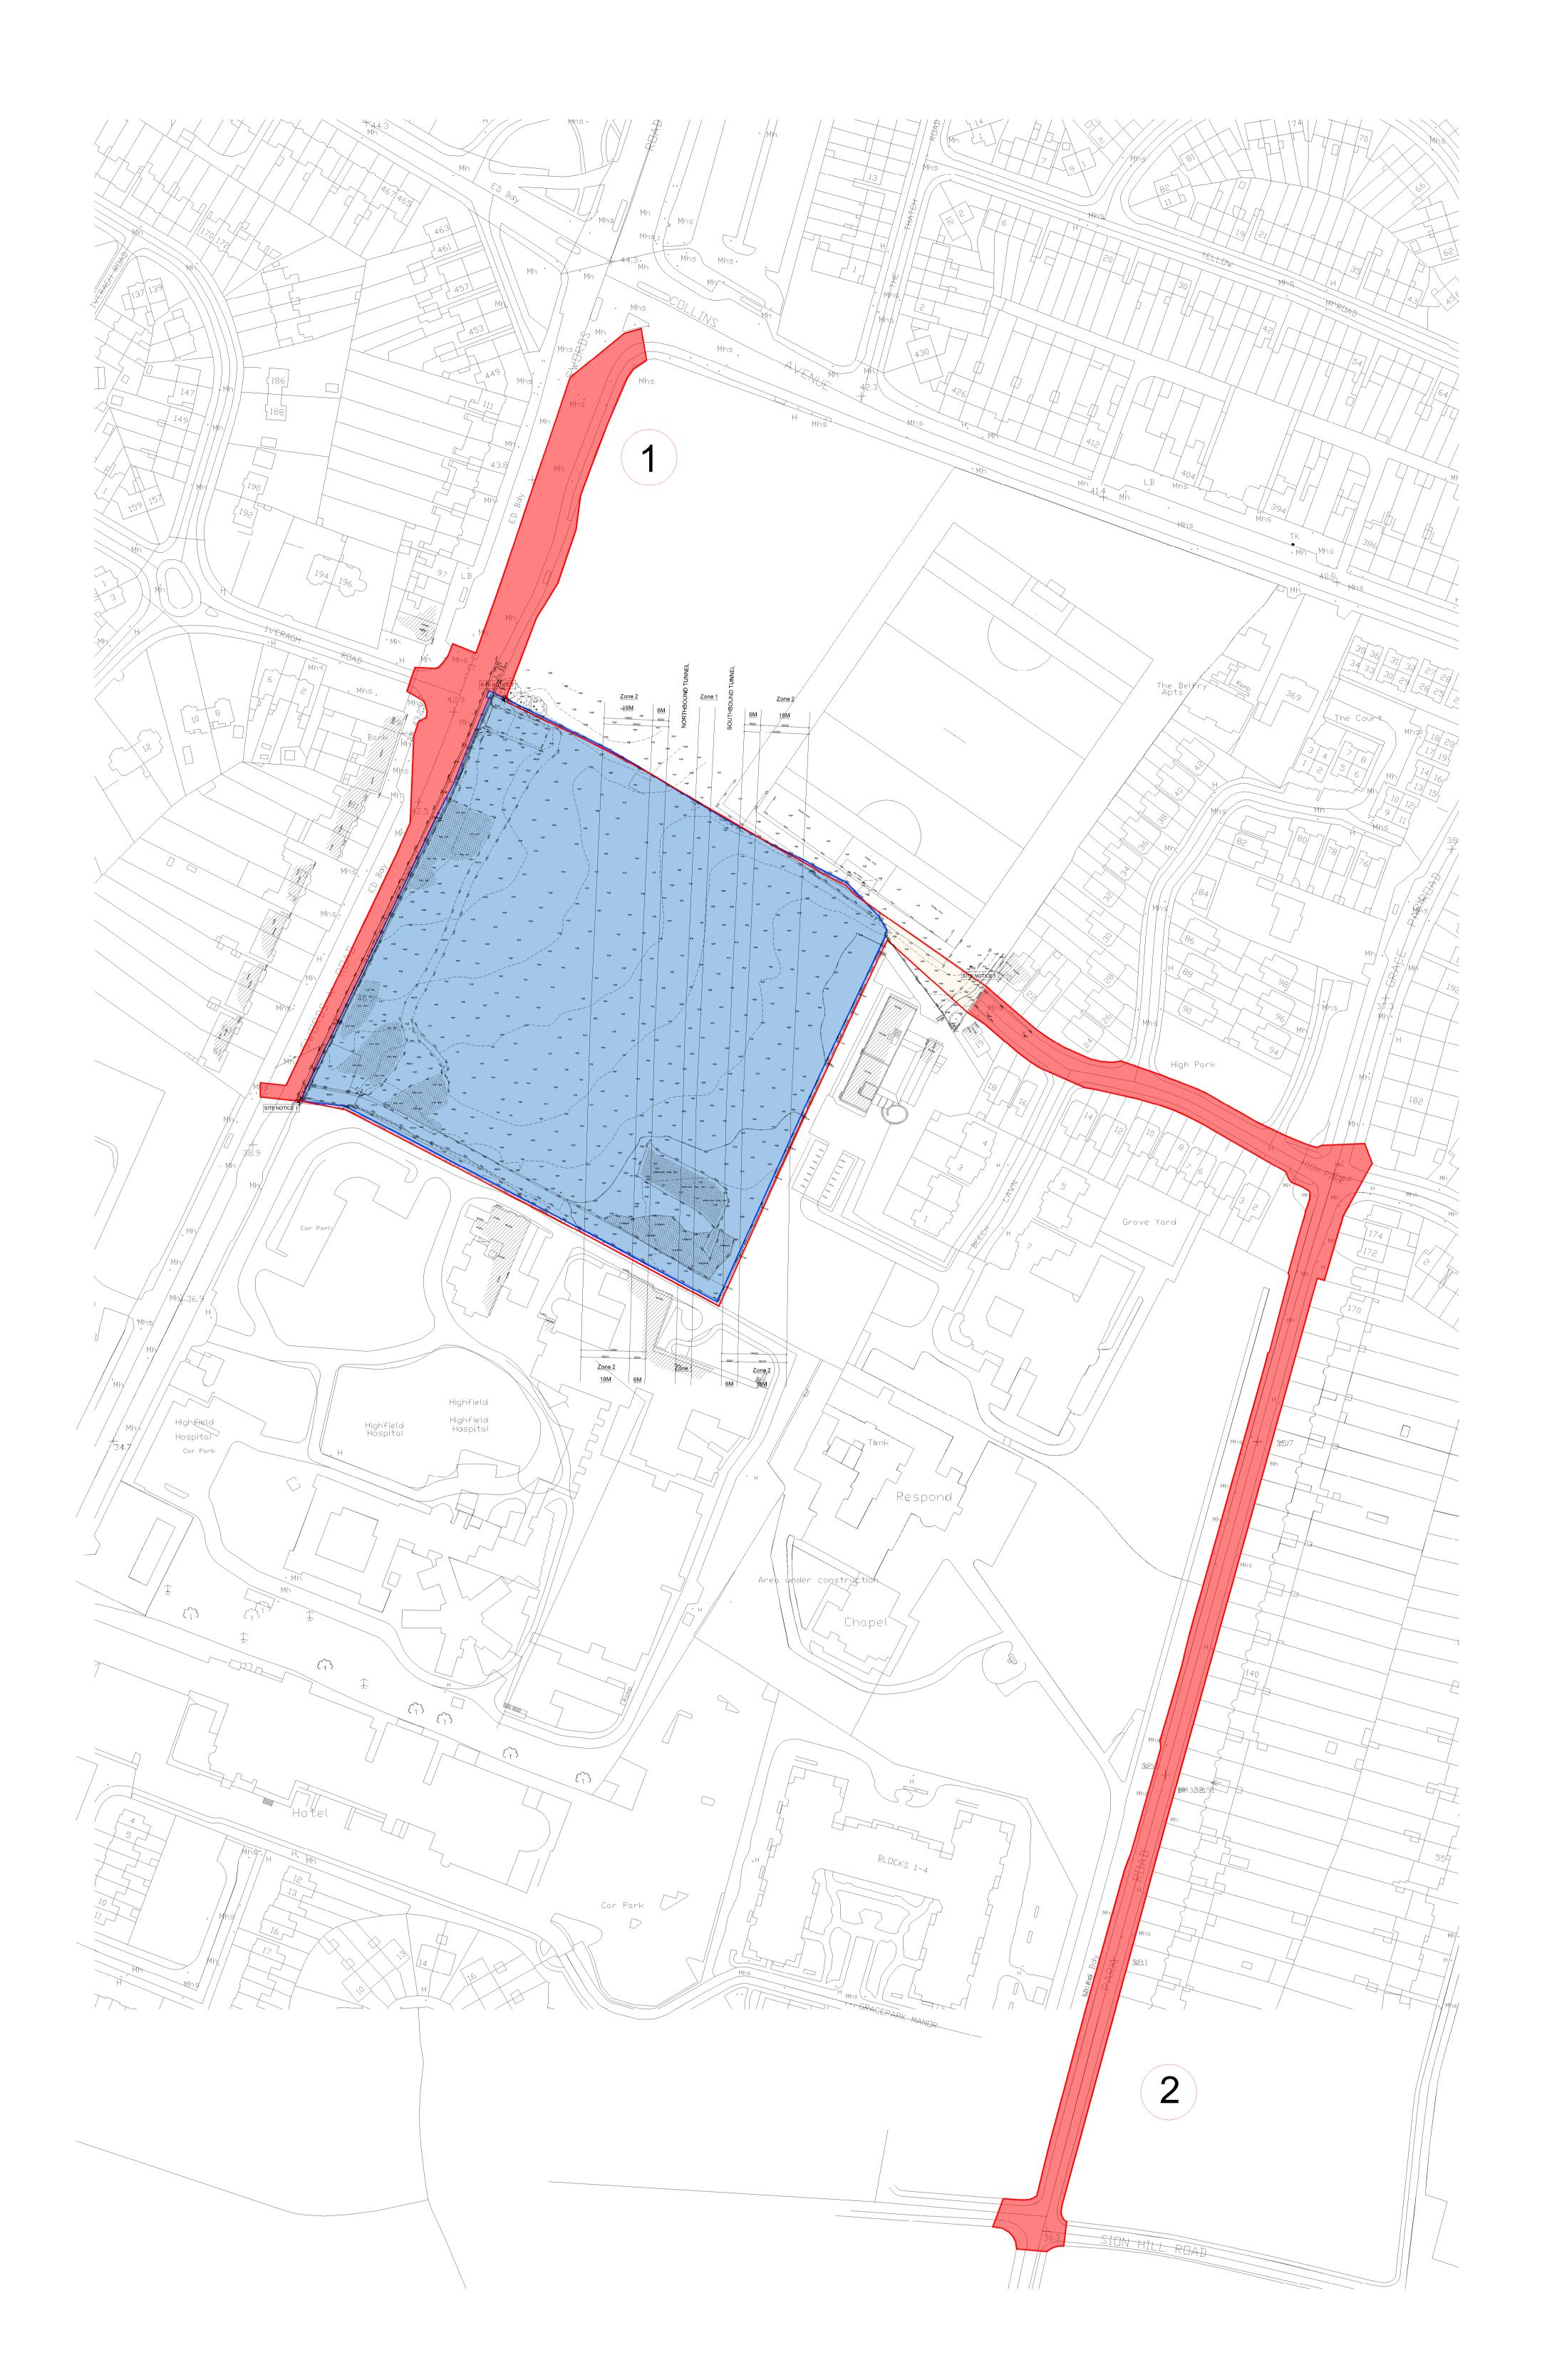

### 6. Site of Proposed Strategic Housing Development:

| Postal Address /Townland/ Location of the Proposed Development (sufficient to identify the site in question):                                                                                                                                                                                                 |                                          |                      |     |
|---------------------------------------------------------------------------------------------------------------------------------------------------------------------------------------------------------------------------------------------------------------------------------------------------------------|------------------------------------------|----------------------|-----|
| Address Line 1:                                                                                                                                                                                                                                                                                               | 'Hartfield Place'                        |                      |     |
| Address Line 2:                                                                                                                                                                                                                                                                                               | Swords Road                              |                      |     |
| Address Line 3:                                                                                                                                                                                                                                                                                               | Whitehall                                |                      |     |
| Town/City:                                                                                                                                                                                                                                                                                                    |                                          |                      |     |
| County:                                                                                                                                                                                                                                                                                                       | Dublin 9                                 |                      |     |
| Eircode:                                                                                                                                                                                                                                                                                                      |                                          |                      |     |
| Ordnance Survey Map<br>Ref. No. (and the Grid<br>Reference where<br>available)                                                                                                                                                                                                                                | 3198-02<br>3198-01<br>3132-22<br>3132-21 |                      |     |
| Where available, please provide the application site boundary, as shown in the submitted plans / drawings, as an ESRI shapefile in the Irish Transverse Mercator (ITM IRENET95) co-ordinate reference system. Alternatively, a CAD file in .dwg format, with all geometry referenced to ITM, may be provided. |                                          |                      |     |
| Area of site to which the application relates in hectares:  3.89 ha (gross)  2.73 (net)                                                                                                                                                                                                                       |                                          |                      |     |
| Site zoning in current Development<br>Plan or Local Area Plan for the area:                                                                                                                                                                                                                                   |                                          | Z12 Institutional La | and |
| Existing use(s) of the site and proposed use(s) of the site:                                                                                                                                                                                                                                                  |                                          | Vacant               |     |

Eastwise Construction Swords Ltd intend to apply to An Bord Pleanála for permission for a strategic housing development at 'Hartfield Place', Swords Road, Whitehall, Dublin 9. The site is bound to the west by Swords Road, to the south by Highfield Hospital, to the north by vacant land and GAA pitches, and to the east by Beechlawn Nursing Home. To facilitate water services and road infrastructure connections/upgrades the application site red line extends to include a portion of Swords Road (including junctions with Iveragh Road and Collins Avenue), High Park and Grace Park Road (including junctions with Grace Park Heights and Sion Hill Road).

| Please submit a site location map sufficient to identify the land, at appropriate scale. | Enclosed: Yes: [ X ] No: [ ] |
|------------------------------------------------------------------------------------------|------------------------------|
| Please submit a layout plan of the proposed development, at appropriate scale.           | Enclosed: Yes: [ X ] No: [ ] |