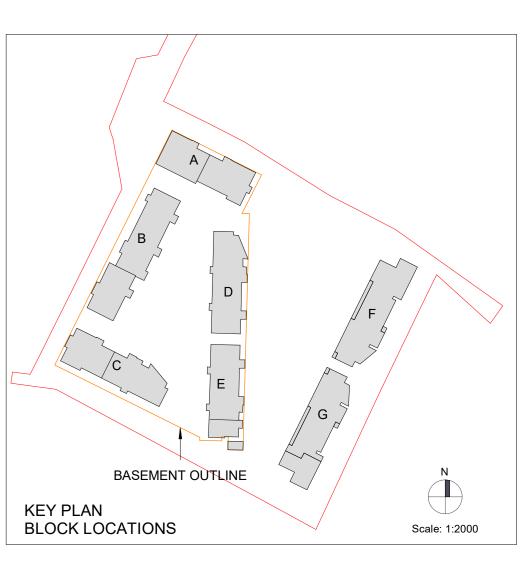

Eastwise Construction Swords Ltd intend to apply to An Bord Pleanála for permission for a strategic housing development at 'Hartfield Place', Swords Road, Whitehall, Dublin 9. The site is bound to the west by Swords Road, to the south by Highfield Hospital, to the north by vacant land and GAA pitches, and to the east by Beechlawn Nursing Home. To facilitate water services and road infrastructure connections/upgrades the application site red line extends to include a portion of Swords Road (including junctions with Iveragh Road and Collins Avenue), High Park and Grace Park Road (including junctions with Grace Park Heights and Sion Hill Road).

The proposed development will consist of the construction of 7 no. apartment blocks, ranging in height up to 8 storeys (over single level basement). This will provide 472 no. residential units (comprising 32 no. studios, 198 no. 1 beds, 233 no. 2 beds, and 9 no. 3 beds). All with associated private balconies/terraces to the north/south/east/west elevations. A creche (c.445.76sqm), a café unit (c.99sqm), and internal residential amenity space (c.511sqm), providing a sun lounge, gym, screening room, lounge, and meeting rooms, will also be provided.