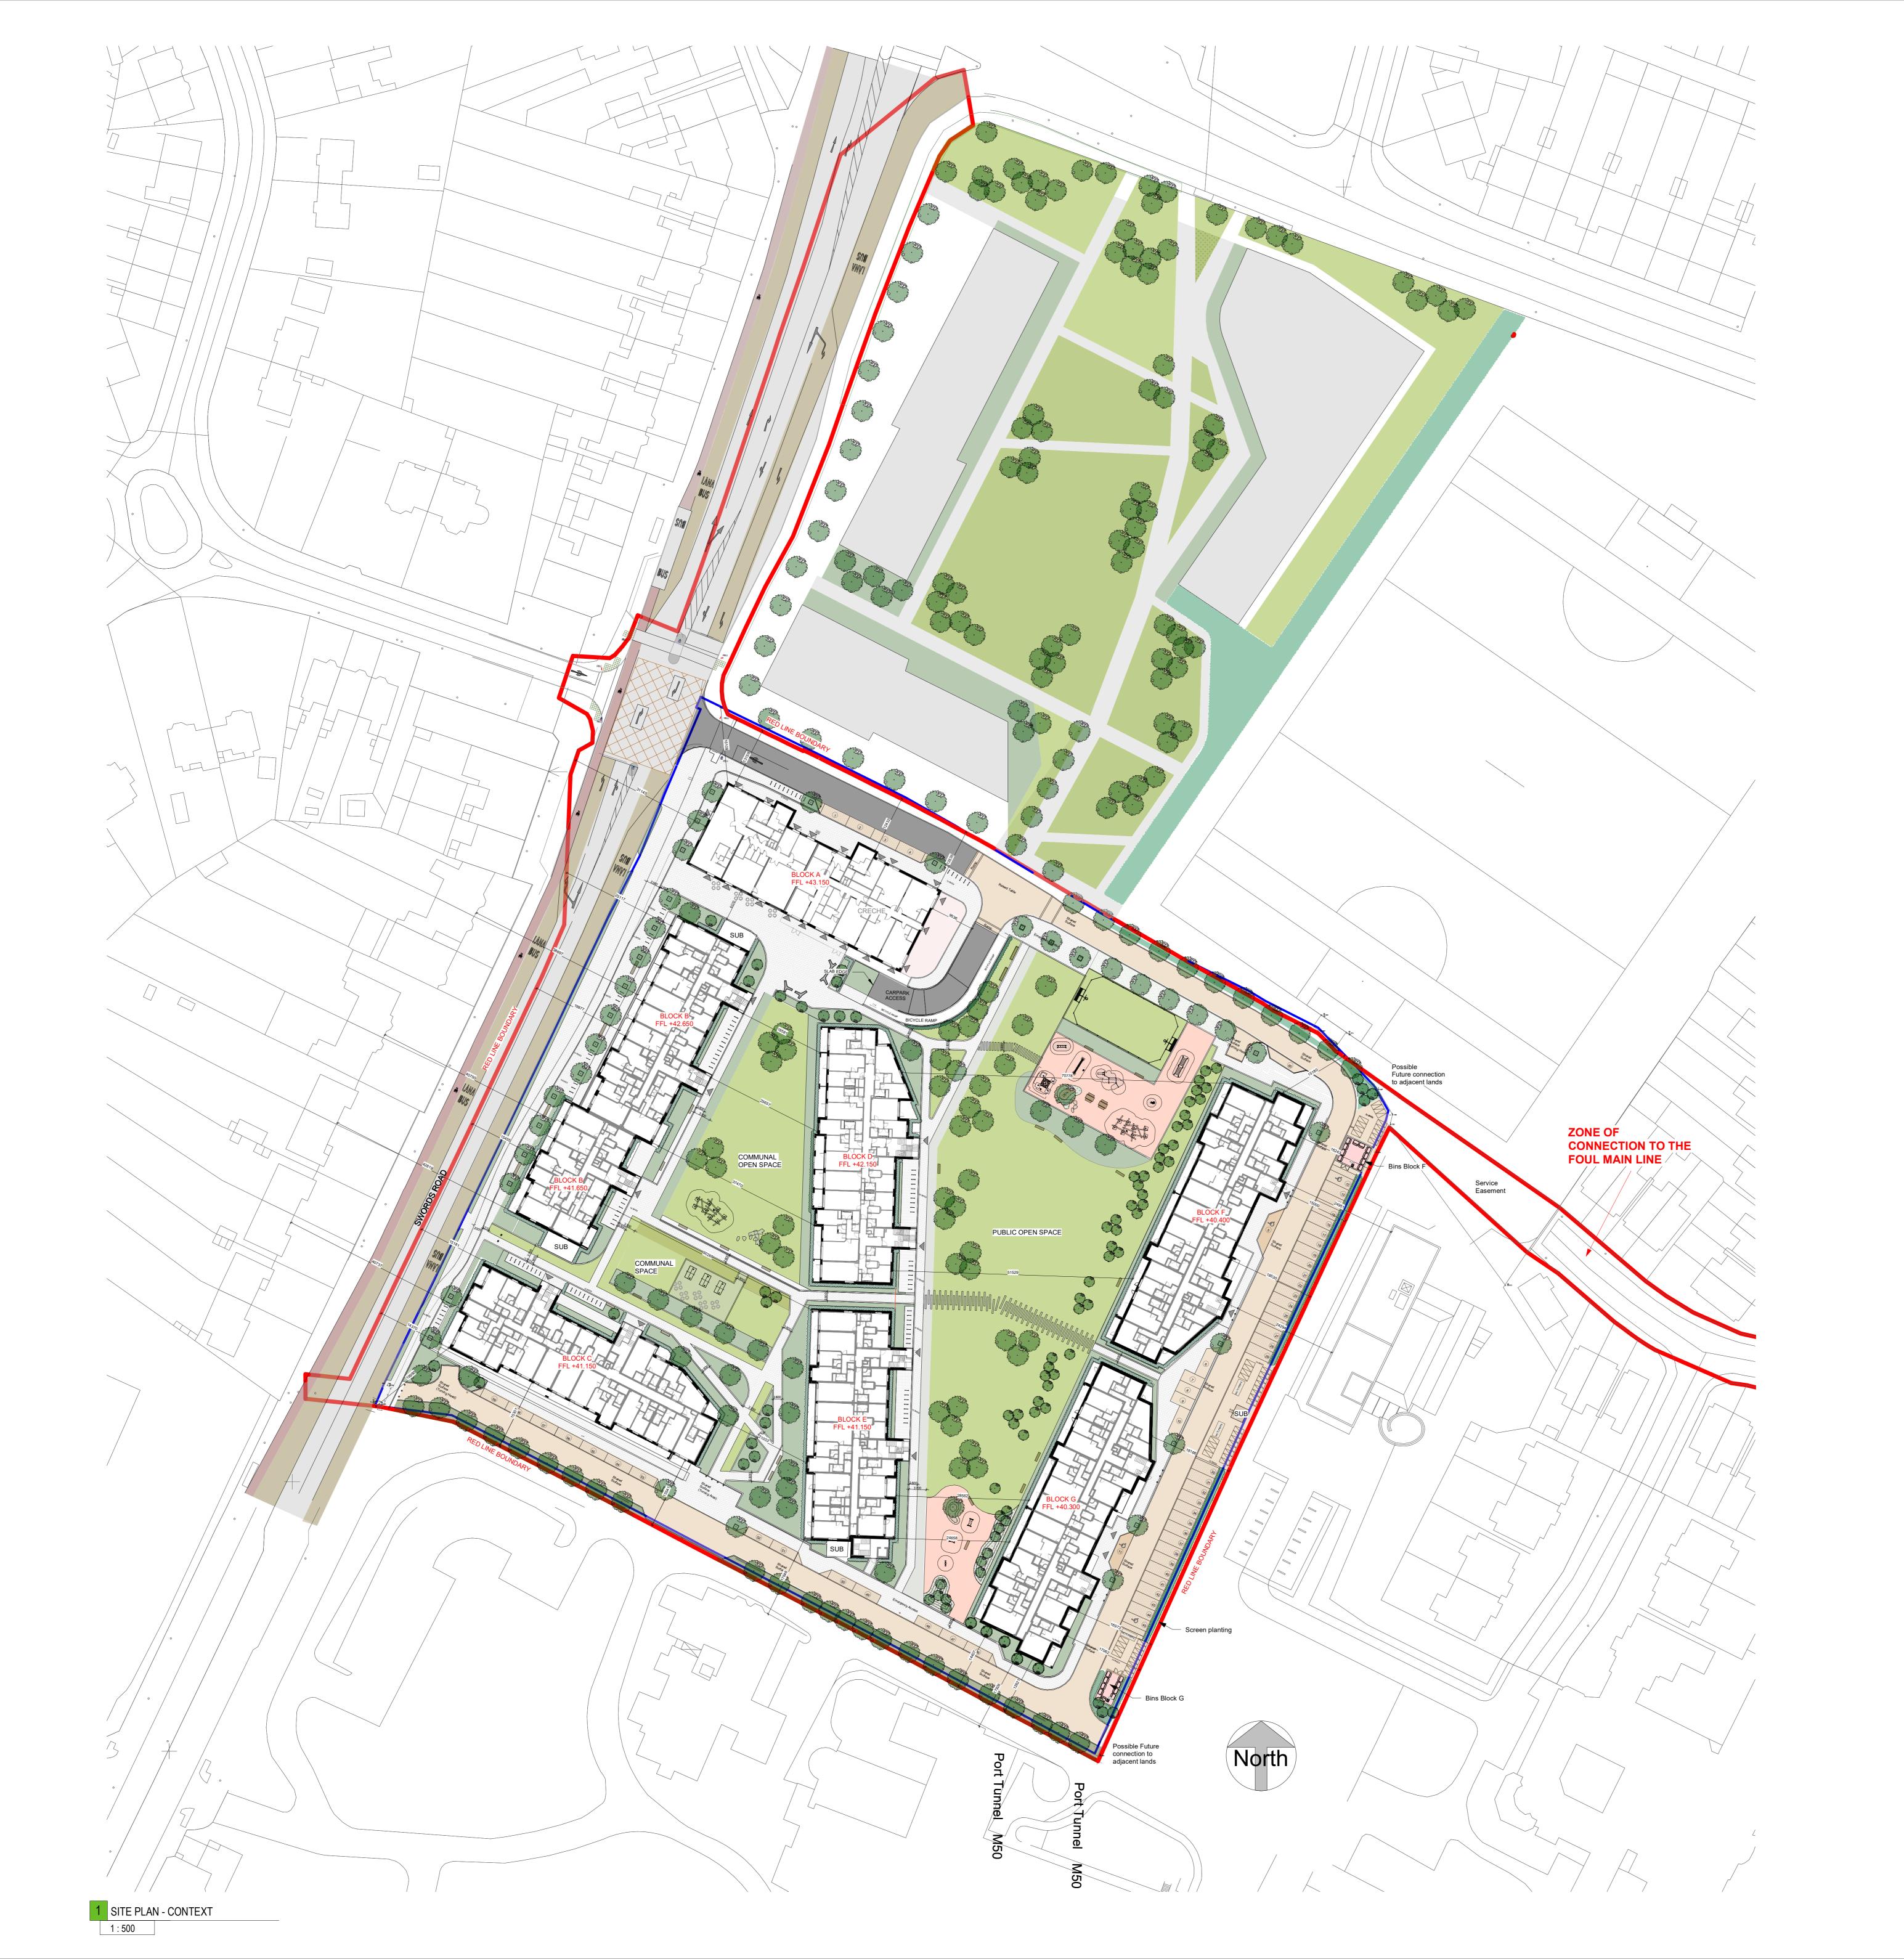

Eastwise Construction Swords Ltd intend to apply to An Bord Pleanála for permission for a strategic housing development at 'Hartfield Place', Swords Road, Whitehall, Dublin 9. The site is bound to the west by Swords Road, to the south by Highfield Hospital, to the north by vacant land and GAA pitches, and to the east by Beechlawn Nursing Home. To facilitate water services and road infrastructure connections/upgrades the application site red line extends to include a portion of Swords Road (including junctions with Iveragh Road and Collins Avenue), High Park and Grace Park Road (including junctions with Grace Park Heights and Sion Hill Road).

The proposed development will consist of the construction of 7 no. apartment blocks, ranging in height up to 8 storeys (over single level basement). This will provide 472 no. residential units (comprising 32 no. studios, 198 no. 1 beds, 233 no. 2 beds, and 9 no. 3 beds). All with associated private balconies/terraces to the north/south/east/west elevations. A creche (c.445.76sqm), a café unit (c.99sqm), and internal residential amenity space (c.511sqm), providing a sun lounge, gym, screening room, lounge, and meeting rooms, will also be provided.

The proposed development will include 337 no. car parking spaces, 982 no. cycle parking spaces, and 14 no. motorcycle spaces at basement/surface levels, public open space, and communal open spaces at ground and roof levels.

Vehicular access from Swords Road will be provided with associated works/upgrades to the existing public road layout, junctions, bus lane and footpath network to facilitate same. Two pedestrian/ cyclist only access are provided from the Swords Road as well as a separate pedestrian and cyclist access to the southwest which also facilitates emergency vehicular access.

The application will include for all development works, landscaping, ESB substations, plant areas, bin storage, surface water attenuation, and site services required to facilitate the proposed development. Upgrades to the Irish Water network to facilitate the development are also proposed.