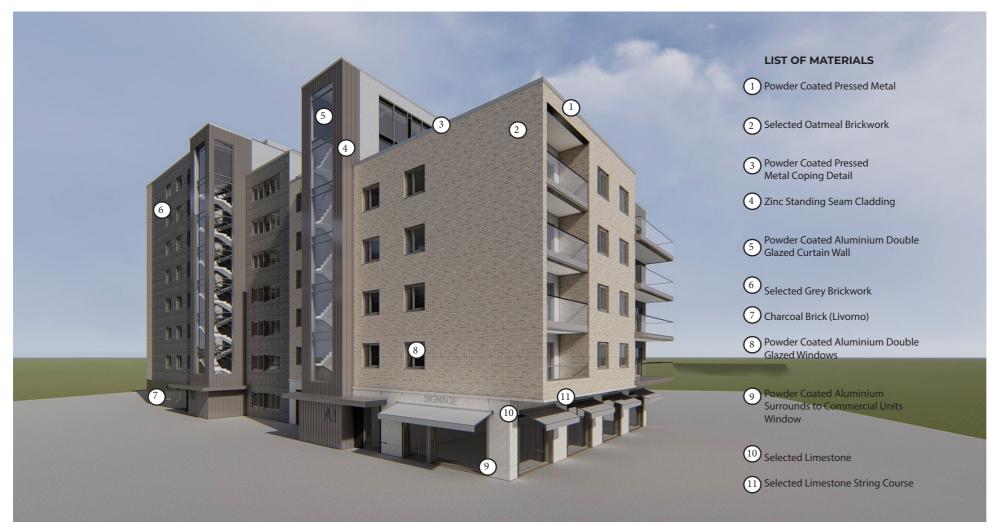

Eastwise Construction Swords Ltd intend to apply to An Bord Pleanála for permission for a strategic housing development at 'Hartfield Place', Swords Road, Whitehall, Dublin 9. The site is bound to the west by Swords Road, to the south by Highfield Hospital, to the north by vacant land and GAA pitches, and to the east by Beechlawn Nursing Home. To facilitate water services and road infrastructure connections/upgrades the application site red line extends to include a portion of Swords Road (including junctions with Iveragh Road and Collins Avenue), High Park and Grace Park Road (including junctions with Grace Park Heights and Sion Hill Road).

The proposed development will consist of the construction of 7 no. apartment blocks, ranging in height up to 8 storeys (over single level basement). This will provide 472 no. residential units (comprising 32 no. studios, 198 no. 1 beds, 233 no. 2 beds, and 9 no. 3 beds). All with associated private balconies/terraces to the north/south/east/west elevations. A creche (c.445.76sqm), a café unit (c.99sqm), and internal residential amenity space (c.511sqm), providing a sun lounge, gym, screening room, lounge, and meeting rooms, will also be provided.

The proposed development will include 337 no. car parking spaces, 982 no. cycle parking spaces, and 14 no. motorcycle spaces at basement/surface levels, public open space, and communal open spaces at ground and roof levels.