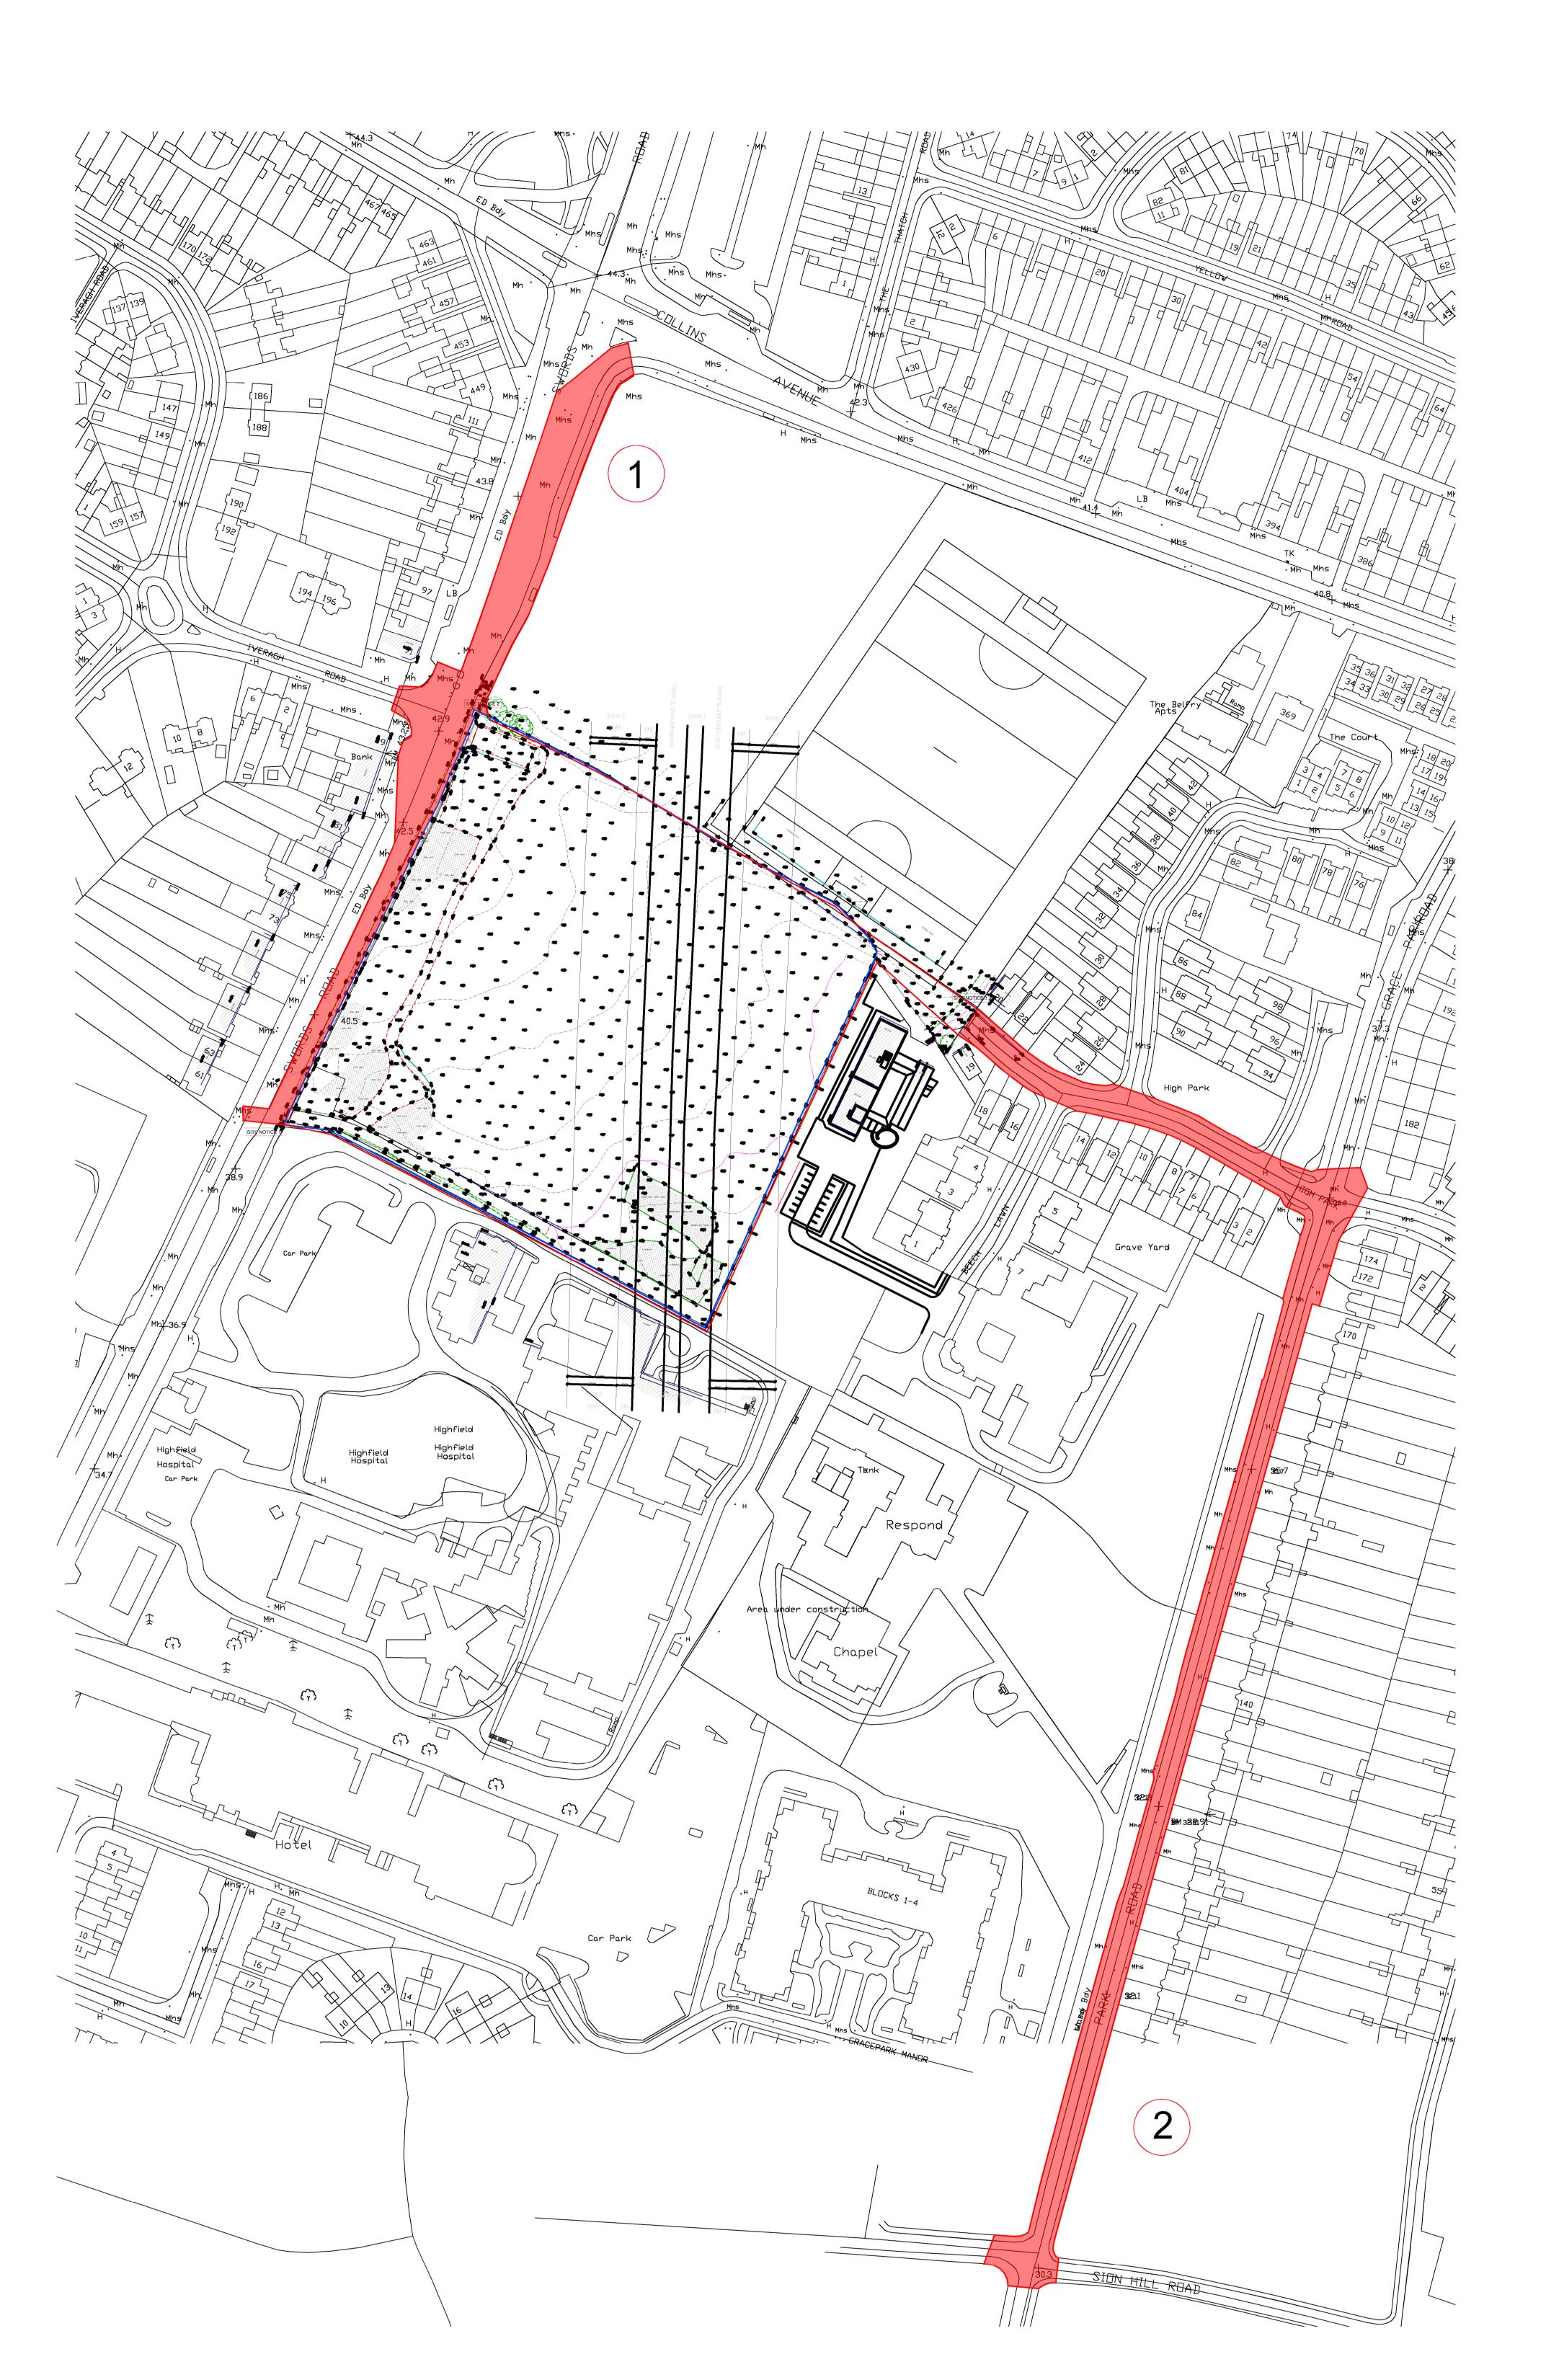

Eastwise Construction Swords Ltd intend to apply to An Bord Pleanála for permission for a strategic housing development at 'Hartfield Place', Swords Road, Whitehall, Dublin 9. The site is bound to the west by Swords Road, to the south by Highfield Hospital, to the north by vacant land and GAA pitches, and to the east by Beechlawn Nursing Home. To facilitate water services and road infrastructure connections/upgrades the application site red line extends to include a portion of Swords Road (including junctions with Iveragh Road and Collins Avenue), High Park and Grace Park Road (including junctions with Grace Park Heights and Sion Hill Road).

| Please submit a site location map sufficient to identify the land, at appropriate scale. | Enclosed: Yes: [ X ] No: [ ] |
|------------------------------------------------------------------------------------------|------------------------------|
| Please submit a layout plan of the proposed development, at appropriate scale.           | Enclosed: Yes: [ X ] No: [ ] |