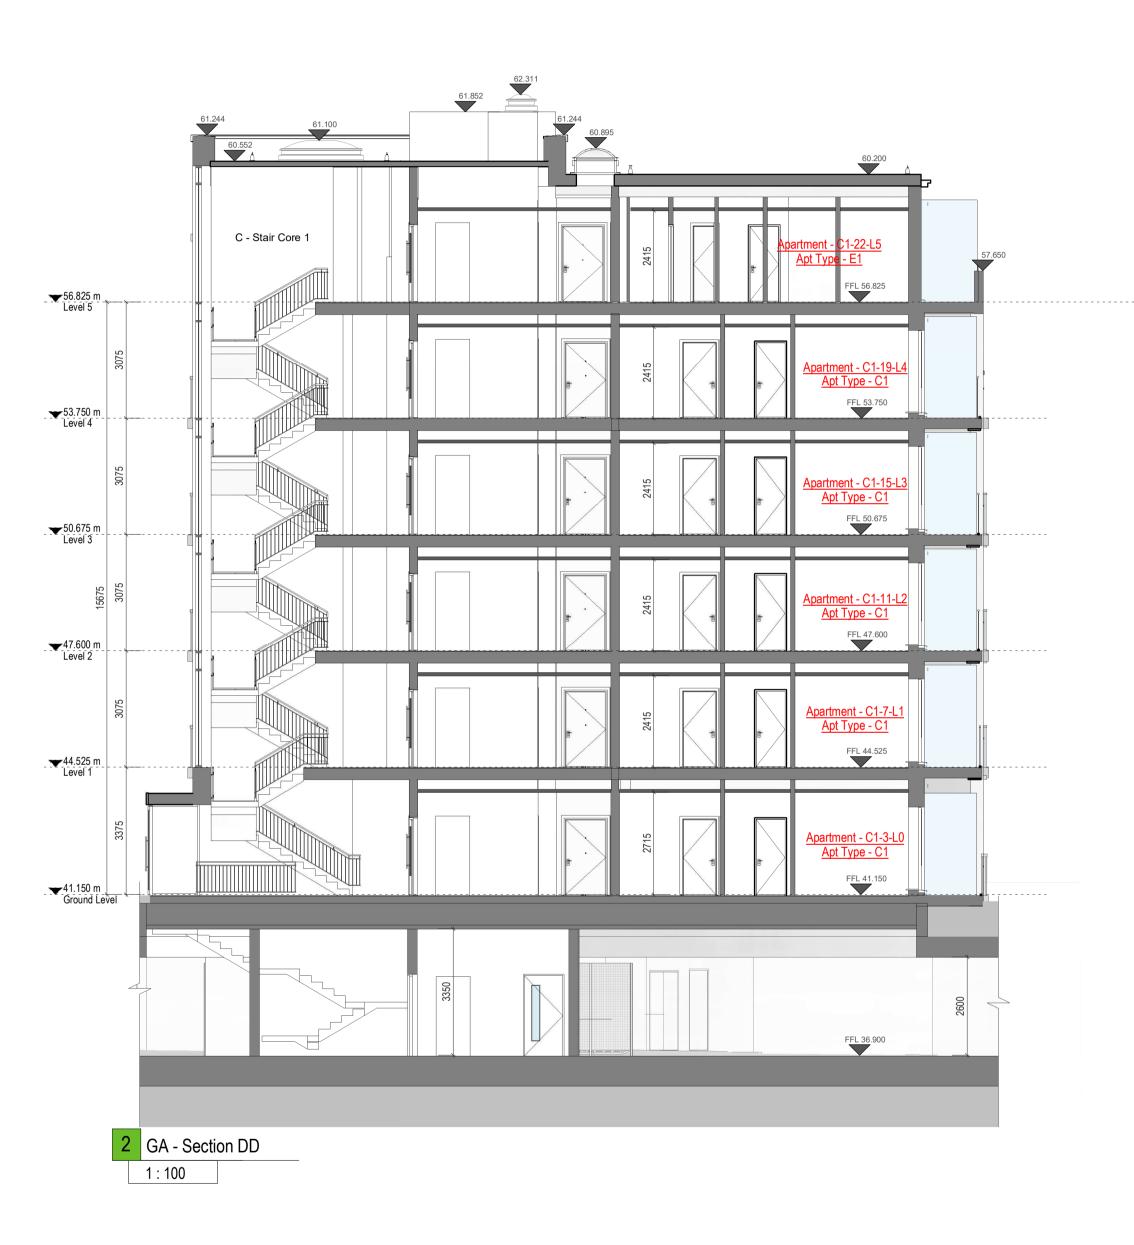

The proposed development will consist of the construction of 7 no. apartment blocks, ranging in height up to 8 storeys (over single level basement). This will provide 472 no. residential units (comprising 32 no. studios, 198 no. 1 beds, 233 no. 2 beds, and 9 no. 3 beds). All with associated private balconies/terraces to the north/south/east/west elevations. A creche (c.445.76sqm), a café unit (c.99sqm), and internal residential amenity space (c.511sqm), providing a sun lounge, gym, screening room, lounge, and meeting rooms, will also be provided.

The proposed development will include 337 no. car parking spaces, 982 no. cycle parking spaces, and 14 no. motorcycle spaces at basement/surface levels, public open space, and communal open spaces at ground and roof levels.